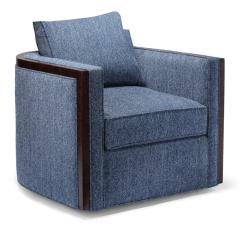

# SKYLER

The Skyler swivel chair showcases a contemporary curved design with an exposed wood frame and a distinctive paneled exterior

#### STANDARD FEATURES

Spring Construction: Sinuous Seat Cushion: Cloud 9 Back Cushion: Blend Down Wood Finish: Standard 1/4" Self-Welted Body/Seat/Back

#### OVERALL DIMENSIONS

- **BODY DETAILS** Overall Width: 33" Overall Depth: 34" Overall Height: 34" Frame Height: 26.5" SEAT DETAILS
- Seat Height: 18"

Seat Depth: 19"

- ARM/LEG DETAILS
- Arm Width: 4.5"

Arm Height: 26.5"

Base Height: 2"