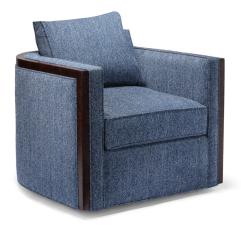

# SKYLER

The Skyler swivel chair showcases a contemporary curved design with an exposed wood frame and a distinctive paneled exterior

#### OVERALL DIMENSIONS

- BODY DETAILS Overall Width: 33" Overall Depth: 34" Overall Height: 34" Frame Height: 26.5" SEAT DETAILS
- Seat Height: 18"

Seat Depth: 19"

### ARM/LEG DETAILS

Arm Width: 4.5"

Arm Height: 26.5"

Base Height: 2"