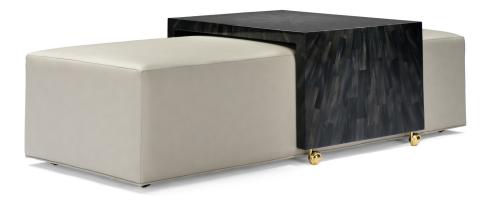

# **ROY 158**

The Roy ottoman is tightly upholstered and can be paired with a beautiful faux horn table on castors, offering both style and versatility.

Available in multiple sizes and finishes.

#### SPECIALTY FINISH

- ☐ Dark Grey Faux Horn
- ☐ Umber Faux Horn

#### **CASTER FINISH**

- ☐ Antique Brass
- ☐ Brushed Gold
- ☐ Brushed Bronze
- ☐ Satin Black
- ☐ Brushed Nickel

FABRIC COLOR:\_\_\_\_\_\_

\*Denotes Upcharge

ROY 158 BURTON JAMES