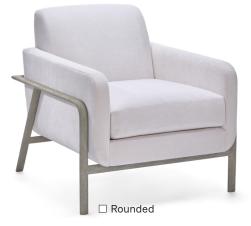

# LAWSON

The Lawson Chair features a striking metal frame with a luxurious shagreen finish, complemented by a variety of upholstered interior options for a customized, sophisticated look. Available in 2 different silhouettes.

# FRAME FINISH

- Sand Faux Shagreen
- Dark Mushroom Faux Shagreen
- 🗆 Blanc Faux Shagreen