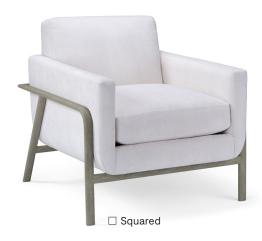

# LAWSON

The Lawson Chair features a striking metal frame with a luxurious shagreen finish, complemented by a variety of upholstered interior options for a customized, sophisticated look. Available in 2 different silhouettes.

# FRAME FINISH

- Sand Faux Shagreen
- Dark Mushroom Faux Shagreen
- 🗆 Blanc Faux Shagreen