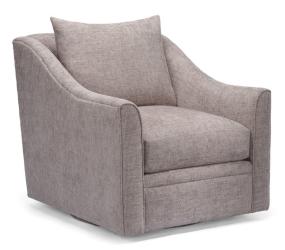

# LILY 3909

The Lily chair is a refined transitional piece, featuring elegantly sloped track arms and an upholstered swivel base that adds both style and versatility.

#### OVERALL DIMENSIONS

BODY DETAILS Overall Width: 31" Overall Depth: 40" Overall Height: 36" Frame Height: 33"

SEAT DETAILS Seat Height: 19" Seat Depth: 22"

# ARM/LEG DETAILS Arm Width: 4.5" Arm Height: 24"

Base Height: 2"