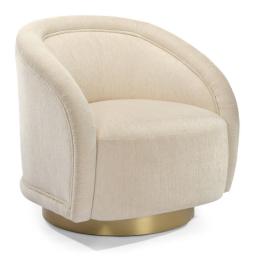

### LIZA

The Liza Chair is a European-inspired swivel design, featuring elegant roll details and a sleek, high metal veneered base. Its sophisticated blend of style and functionality makes it a standout addition to any space.

#### STANDARD FEATURES

Spring Construction: Sinuous

Seat Cushion: Cloud 9

Back Cushion: Down Supreme

Metal Veneer Base Self Welt: Body

### **OVERALL DIMENSIONS**

**BODY DETAILS** 

Overall Width: 32"
Overall Depth: 32"

Overall Height: 33"

**SEAT DETAILS** 

Seat Height: 19"

Seat Depth: 22"

ARM/LEG DETAILS

Arm Width: 4.5"

Arm Height: 24"

Base Height: 4"

| METAL BASE          |
|---------------------|
| (Standard)          |
| ☐ Brushed Aluminium |
| ☐ Brushed Brass     |

- ☐ Brushed Bronze☐ Brushed Stainless
- SELF WELTING\*
- ☐ Seat/Back
- CONTRAST WELTING\*
- ☐ Body☐ Seat/Back