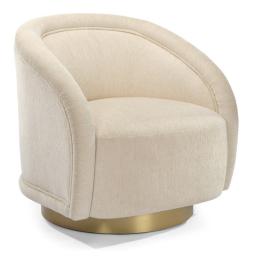

# LIZA

The Liza Chair is a European-inspired swivel design, featuring elegant roll details and a sleek, high metal veneered base. Its sophisticated blend of style and functionality makes it a standout addition to any space.

## STANDARD FEATURES

Spring Construction: Sinuous

Seat Cushion: Cloud 9 Back Cushion: Tight Back

Metal Veneer Base

#### **OVERALL DIMENSIONS**

**BODY DETAILS** 

Overall Width: 32" Overall Depth: 32" Overall Height: 33"

SEAT DETAILS

Seat Height: 19"

Seat Depth: 22"

ARM/LEG DETAILS

Arm Width: 4.5" Arm Height: 24" Base Height: 4"