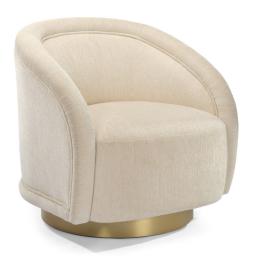

# LIZA

The Liza Chair is a European-inspired swivel design, featuring elegant roll details and a sleek, high metal veneered base. Its sophisticated blend of style and functionality makes it a standout addition to any space.

#### **OVERALL DIMENSIONS**

**BODY DETAILS** 

Overall Width: 32"
Overall Depth: 32"
Overall Height: 33"

SEAT DETAILS

Seat Height: 19"

Seat Depth: 22"

ARM/LEG DETAILS

Arm Width: 4.5" Arm Height: 24" Base Height: 4"