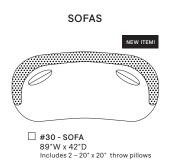

#### OVERALL DIMENSIONS

BODY DETAILS Overall Width: 89" Overall Depth: 42" Overall Height: 33"

# **AVAILABLE PIECES**

(DRAWINGS NOT TO SCALE)

V250602