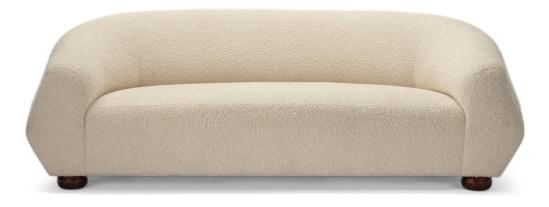

## LAURA

The Laura Sofa is a jewel-shaped contemporary piece with generous proportions, offering both style and comfort. Its sleek small bun feet leg add a whimsical touch, completing the overall design.

#### OVERALL DIMENSIONS

BODY DETAILS Overall Width: 89" Overall Depth: 42" Overall Height: 33"

## SEAT DETAILS

Seat Height: 19" Seat Depth: 23"

#### ARM/LEG DETAILS

Arm Width: 10" Arm Height: 24" Leg Height: 3"