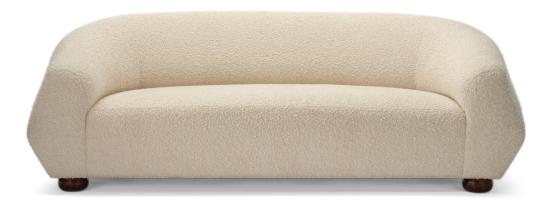

## **LAURA**

The Laura Sofa is a jewel-shaped contemporary piece with generous proportions, offering both style and comfort. Its recessed wood leg detailing adds a whimsical touch, completing the overall design.

#### **OVERALL DIMENSIONS**

**BODY DETAILS** 

Overall Width: 89" Overall Depth: 42" Overall Height: 33"

SEAT DETAILS

Seat Height: 19" Seat Depth: 23"

ARM/LEG DETAILS

Arm Width: 10" Arm Height: 24" Leg Height: 3"