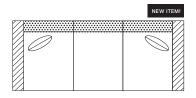

# **AVAILABLE PIECES**

(DRAWINGS NOT TO SCALE)

## SOFAS

#30 - SOFA 89"W x 42"D Includes 2 - 20" x 20" throw pillows