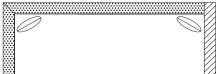

: 24"

ARM/LEG DETAILS

Arm Width: 8" Arm Height: 25"

Leg Height: 1" (hidden)

| ABRIC PATTERN: |  |
|----------------|--|
| ABRIC COLOR:   |  |

\*Denotes Upcharge

# **AVAILABLE PIECES**

(DRAWINGS NOT TO SCALE)

#### **SOFAS**



#30 - SOFA 100"W x 36"D Includes 2 - 20" x 20" throw pillow

#### RIGHT ARM



#72 - RIGHT ARM FACING/ LEFT SIDE ARMLESS 68"W x 36"D Includes 1 - 20" x 20" throw pillow



#73 - RIGHT ARM FACING/ LEFT SIDE ARMLESS 80"W x 36"D Includes 1 - 20" x 20" throw pillow



#62 - LEFT ARM FACING/ RIGHT SIDE ARMLESS 68"W x 36"D Includes 1 - 20" x 20" throw pillow





#63 - LEFT ARM FACING/ RIGHT SIDE ARMLESS 80"W x 36"D Includes 1 - 20" x 20" throw pillow

## CORNER/RIGHT ARM



#33 - RIGHT ARM FACING/ LEFT SIDE CORNER 104"W x 36"D Includes 2 - 20" x 20" throw pillows



#34 - RIGHT ARM FACING/ LEFT SIDE CORNER 128"W x 36"D Includes 2 - 20" x 20" throw pillow

## CHAISE



#99 - LEFT FACING
BUMPER CHAISE
96"W x 36"D
Includes 1 - 20" x 20"
throw pillow



#89 - RIGHT FACING
BUMPER CHAISE
96"W x 36"D
Includes 1 - 20" x 20"
throw pillow

## CORNER/LEFT ARM



#23 - LEFT ARM FACING/ RIGHT SIDE CORNER 104"W x 36"D Includes 2 - 20" x 20" throw pillows



#24 - LEFT ARM FACING/ RIGHT SIDE CORNER 128"W x 36"D Includes 2 - 20" x 20" throw pillow