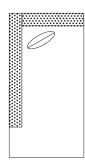

#### RIGHT ARM

#72 - RIGHT ARM FACING/ LEFT SIDE ARMLESS 68"W x 36"D Includes 1 - 20" x 20" throw pillow

#73 - RIGHT ARM FACING/ LEFT SIDE ARMLESS 80"W x 36"D Includes 1 - 20" x 20" throw pillow

#62 - LEFT ARM FACING/ RIGHT SIDE ARMLESS 68"W x 36"D Includes 1 - 20" x 20" throw pillow

#63 - LEFT ARM FACING/ RIGHT SIDE ARMLESS 80"W x 36"D Includes 1 - 20" x 20" throw pillow