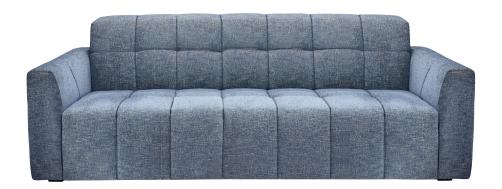

# **FREDERICK**

The Frederick sofa offers a modern design with striking linear tufted detailing on both the outside and inside back. Its hidden legs create a sophisticated floating effect, adding a touch of elegance to this modern piece.

#### **SOFAS**

#30 - SOFA 100"W x 36"D Includes 2 - 20" x 20" throw pillow