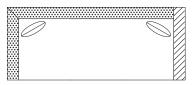

Width: 100" Overall Depth: 36" Overall Height: 32"

SEAT DETAILS

Seat Height: 18" Seat Depth: 24"

ARM/LEG DETAILS

Arm Width: 8" Arm Height: 25"

Leg Height: 1" (hidden)

| ABRIC PATTERN: |  |
|----------------|--|
| ABRIC COLOR:   |  |

\*Denotes Upcharge

# **AVAILABLE PIECES**

(DRAWINGS NOT TO SCALE)

#### **SOFAS**



#30 - SOFA 100"W x 36"D Includes 2 - 20" x 20" throw pillow

#### RIGHT ARM



#72 - RIGHT ARM FACING/ LEFT SIDE ARMLESS 68"W x 36"D Includes 1 - 20" x 20" throw pillow



#73 - RIGHT ARM FACING/ LEFT SIDE ARMLESS 80"W x 36"D Includes 1 - 20" x 20" throw pillow



#62 - LEFT ARM FACING/ RIGHT SIDE ARMLESS 68"W x 36"D Includes 1 - 20" x 20" throw pillow





#63 - LEFT ARM FACING/ RIGHT SIDE ARMLESS 80"W x 36"D Includes 1 - 20" x 20" throw pillow

## CORNER/RIGHT ARM



#33 - RIGHT ARM FACING/ LEFT SIDE CORNER 104"W x 36"D Includes 2 - 20" x 20" throw pillows



#34 - RIGHT ARM FACING/ LEFT SIDE CORNER 128"W x 36"D Includes 2 - 20" x 20" throw pillow

## CHAISE



#99 - LEFT FACING
BUMPER CHAISE
96"W x 36"D
Includes 1 - 20" x 20"
throw pillow



#89 - RIGHT FACING
BUMPER CHAISE
96"W x 36"D
Includes 1 - 20" x 20"
throw pillow

## CORNER/LEFT ARM



#23 - LEFT ARM FACING/ RIGHT SIDE CORNER 104"W x 36"D Includes 2 - 20" x 20" throw pillows



#24 - LEFT ARM FACING/ RIGHT SIDE CORNER 128"W x 36"D Includes 2 - 20" x 20" throw pillow