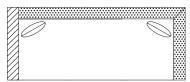

ow

#### RIGHT ARM



#72 - RIGHT ARM FACING/ LEFT SIDE ARMLESS 68"W x 36"D Includes 1 - 20" x 20" throw pillow



#73 - RIGHT ARM FACING/ LEFT SIDE ARMLESS 80"W x 36"D Includes 1 - 20" x 20" throw pillow



#62 - LEFT ARM FACING/ RIGHT SIDE ARMLESS 68"W x 36"D Includes 1 - 20" x 20" throw pillow





#63 - LEFT ARM FACING/ RIGHT SIDE ARMLESS 80"W x 36"D Includes 1 - 20" x 20" throw pillow

## CORNER/RIGHT ARM



#33 - RIGHT ARM FACING/ LEFT SIDE CORNER 104"W x 36"D Includes 2 - 20" x 20" throw pillows



#34 - RIGHT ARM FACING/ LEFT SIDE CORNER 128"W x 36"D Includes 2 - 20" x 20" throw pillow

## CHAISE



#99 - LEFT FACING
BUMPER CHAISE
96"W x 36"D
Includes 1 - 20" x 20"
throw pillow



#89 - RIGHT FACING
BUMPER CHAISE
96"W x 36"D
Includes 1 - 20" x 20"
throw pillow

## CORNER/LEFT ARM



#23 - LEFT ARM FACING/ RIGHT SIDE CORNER 104"W x 36"D Includes 2 - 20" x 20" throw pillows



#24 - LEFT ARM FACING/ RIGHT SIDE CORNER 128"W x 36"D Includes 2 - 20" x 20" throw pillow