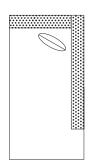

## CORNER/RIGHT ARM

#33 - RIGHT ARM FACING/ LEFT SIDE CORNER 104"W x 36"D Includes 2 - 20" x 20" throw pillows

#34 - RIGHT ARM FACING/ LEFT SIDE CORNER 128"W x 36"D Includes 2 - 20" x 20" throw pillow

## CORNER/LEFT ARM

#23 - LEFT ARM FACING/ RIGHT SIDE CORNER 104"W x 36"D Includes 2 - 20" x 20" throw pillows

#24 - LEFT ARM FACING/ RIGHT SIDE CORNER 128"W x 36"D Includes 2 - 20" x 20" throw pillow