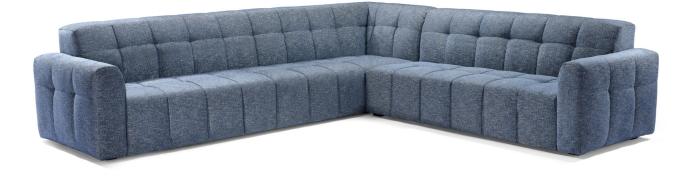

## FREDERICK

The Frederick sofa offers a modern design with striking linear tufted detailing on both the outside and inside back. Its hidden legs create a sophisticated floating effect, adding a touch of elegance to this modern piece.

## STANDARD FEATURES

Spring Construction: Sinuous Seat Cushion: Tight Seat Back Cushion: Tight Back

OVERALL DIMENSIONS

BODY DETAILS Overall Depth: 36" Overall Height: 32"

SEAT DETAILS Seat Height: 18" Seat Depth: 24"

# ARM/LEG DETAILS Arm Width: 6" Arm Height: 26"

Leg Height: 1" (hidden)

FABRIC PATTERN:

FABRIC COLOR:\_

\*Denotes Upcharge