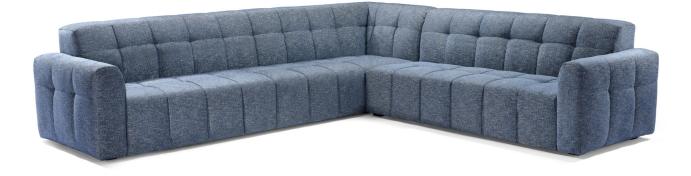

# FREDERICK

The Frederick Sectional offers a modern design with striking linear tufted detailing on both the outside and inside back. Its hidden legs create a sophisticated floating effect, adding a touch of elegance to this sectional family.

## STANDARD FEATURES

Spring Construction: Sinuous Seat Cushion: Tight Seat Back Cushion: Tight Back

#### OVERALL DIMENSIONS

BODY DETAILS Overall Depth: 36" Overall Height: 32"

SEAT DETAILS Seat Height: 18" Seat Depth: 24"

# ARM/LEG DETAILS Arm Width: 6"

Arm Height: 26"

Leg Height: 1" (hidden)