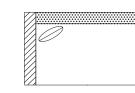

# **AVAILABLE PIECES**

(DRAWINGS NOT TO SCALE)

#### **RIGHT ARM**

☐ #72 - RIGHT ARM FACING/ LEFT SIDE ARMLESS 68"W x 36"D Includes 1 - 20" x 20" throw pillow

#73 - RIGHT ARM FACING/ LEFT SIDE ARMLESS 80"W x 36"D Includes 1 - 20" x 20" throw pillow

#62 - LEFT ARM FACING/ RIGHT SIDE ARMLESS 68"W x 36"D Includes 1 - 20" x 20" throw pillow

## LEFT ARM

#63 - LEFT ARM FACING/ RIGHT SIDE ARMLESS 80"W x 36"D Includes 1 - 20" x 20" throw pillow