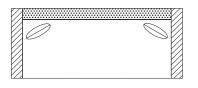

# **AVAILABLE PIECES**

(DRAWINGS NOT TO SCALE)

### SOFAS

🗌 #30 - SOFA 100"W x 36"D Includes 2 - 20" x 20" throw pillow