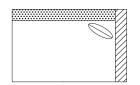

# **AVAILABLE PIECES**

(DRAWINGS NOT TO SCALE)

## CORNER/RIGHT ARM

#33 - RIGHT ARM FACING/ LEFT SIDE CORNER 104"W x 36"D Includes 2 - 20" x 20" throw pillows

🗍 #34 - RIGHT ARM FACING/ LEFT SIDE CORNER 128"W x 36"D Includes 2 - 20" x 20" throw pillow

# CORNER/LEFT ARM

🗌 #23 - LEFT ARM FACING/ RIGHT SIDE CORNER 104"W x 36"D Includes 2 - 20" x 20" throw pillows

- #24 LEFT ARM FACING/ RIGHT SIDE CORNER
  - 128"W x 36"D Includes 2 20" x 20" throw pillow