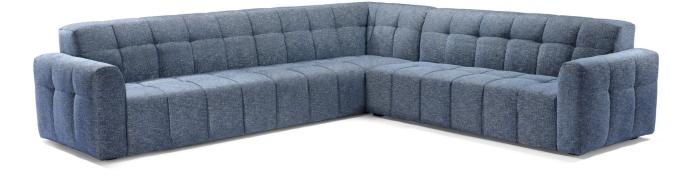

# FREDERICK

The Frederick Sectional offers a modern design with striking linear tufted detailing on both the outside and inside back. Its hidden legs create a sophisticated floating effect, adding a touch of elegance to this sectional family.

## STANDARD FEATURES

Spring Construction: Sinuous Seat Cushion: Tight Seat Back Cushion: Tight Back

#### OVERALL DIMENSIONS

BODY DETAILS Overall Depth: 36" Overall Height: 32"

SEAT DETAILS Seat Height: 18" Seat Depth: 24"

## ARM/LEG DETAILS Arm Width: 6"

Arm Height: 26"

Leg Height: 1" (hidden)

## FABRIC PATTERN: \_

FABRIC COLOR:\_

\*Denotes Upcharge

## **AVAILABLE PIECES**

(DRAWINGS NOT TO SCALE)

#### SOFAS



#30 - SOFA 100"W x 36"D Includes 1 - 20" x 20" throw pillow

#### **RIGHT ARM**



#72 - RIGHT ARM FACING/ LEFT SIDE ARMLESS 6