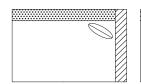

## CORNER/RIGHT ARM

 #33 - RIGHT ARM FACING/ LEFT SIDE CORNER 104"W x 36"D Includes 2 - 20" x 20" throw pillows

Handler Handle

## CORNER/LEFT ARM

H23 - LEFT ARM FACING/ RIGHT SIDE CORNER 104"W x 36"D Includes 2 - 20" x 20" throw pillows

#24 - LEFT ARM FACING/ RIGHT SIDE CORNER 128"W x 36"D Includes 1 - 20" x 20" throw pillow

#99 - LEFT FACING BUMPER CHAISE 96"W x 36"D Includes 1 - 20" x 20" throw pillow