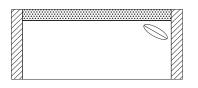

#### **RIGHT ARM**

#72 - RIGHT ARM FACING/ LEFT SIDE ARMLESS 68"W x 36"D includes 1 - 20" x 20" throw pillow

#73 - RIGHT ARM FACING/ LEFT SIDE ARMLESS 80"W x 36"D Includes 1 - 20" x 20" throw pillow

H62 - LEFT ARM FACING/ RIGHT SIDE ARMLESS 68"W x 36"D Includes 1 - 20" x 20" throw pillow

## LEFT ARM

H63 - LEFT ARM FACING/ RIGHT SIDE ARMLESS 80°W x 36°D Includes 1 - 20° x 20° throw pillow