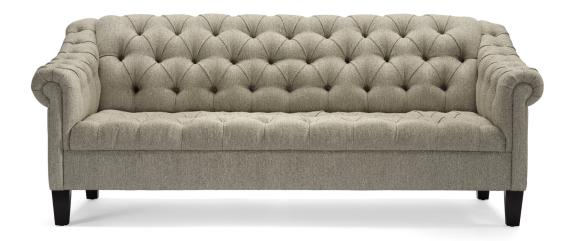

### **BENTLEY**

The Bentley Sofa is a timeless piece, featuring deep tufting, small roll panel arms, and high tapered legs. It beautifully blends traditional elements with a subtly contemporary base treatment for a sophisticated and versatile look.

### **OVERALL DIMENSIONS**

**BODY DETAILS** 

Overall Width: 85"
Overall Depth: 40"
Overall Height: 35.5"
Frame Height: 35.5"

SEAT DETAILS

Seat Height: 18" Seat Depth: 23"

LEG DETAILS

Leg Height: 6"

| WOOD FINISH<br>(Standard) | WOOD FINISH (Premium)*    | THROW PILLOWS (EACH)*            |
|---------------------------|---------------------------|----------------------------------|
|                           | ,                         | ☐ Welting                        |
| ☐ Antique Brown           | □ Linen                   | ☐ Contrast Welting               |
| ☐ Cream                   | □ Pearl                   | ☐ Flange / Mitered /<br>Trim COT |
| ☐ Cloud                   | ☐ Sand                    |                                  |
| □ Natural                 | ☐ Ash                     | ☐ Center Button                  |
| ☐ Sandalwood              | ☐ Putty                   |                                  |
| ☐ Caramel                 | ☐ Slate                   |                                  |
| ☐ French Walnut           | ☐ Shale                   |                                  |
| □ Old Oak                 | ☐ Cavalier                |                                  |
| □ Umber                   | ☐ Rustic Gray             |                                  |
| ☐ Driftwood               | ☐ Regent                  |                                  |
| ☐ Shadow                  | □ Zebra                   |                                  |
| □ Black Walnut            | ☐ Black Lacquer           |                                  |
| NAILHEAD<br>FINISH*       | NAILHEAD<br>SPACING*      |                                  |
| ☐ French Natural          | ☐ Head-to-Head            |                                  |
| □ Pewter                  | $\square$ One On, One Off |                                  |
| □ Nickel                  | NAILHEAD                  |                                  |
| ☐ Bright Gold             | LOCATION*                 |                                  |
| ☐ Antique Brass           | ☐ Body/Base               |                                  |
| □ Black Pearl             | ☐ Arms                    |                                  |
| ☐ Bronze                  |                           |                                  |
| FABRIC PATTERN:           |                           |                                  |
| FABRIC COLOR:             |                           |                                  |