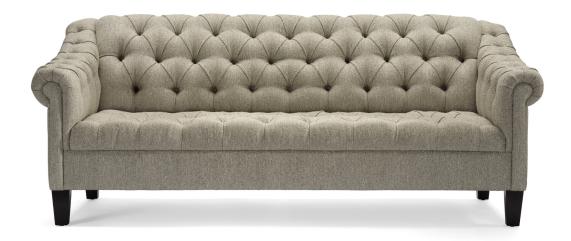

### **BENTLEY**

The Bentley Sofa is a timeless piece, featuring deep tufting, small roll panel arms, and high tapered legs. It beautifully blends traditional elements with a subtly contemporary base treatment for a sophisticated and versatile look.

#### STANDARD FEATURES

Spring Construction: Sinuous Seat Cushion: Tight Seat Back Cushion: Tight Back Throw Pillows: See Schematics

### **OVERALL DIMENSIONS**

**BODY DETAILS** 

Overall Width: 85"
Overall Depth: 40"
Overall Height: 35.5"
Frame Height: 35.5"

SEAT DETAILS

Seat Height: 18" Seat Depth: 23"

LEG DETAILS

Leg Height: 6"

| WOOD FINISH<br>(Standard) | WOOD FINISH<br>(Premzzium)* |
|---------------------------|-----------------------------|
| ☐ Cream                   | ☐ Linen                     |
| □ Milk                    | ☐ Pearl                     |
| ☐ Cloud                   | ☐ Sand                      |
| ☐ Natural                 | ☐ Ash                       |
| ☐ Sandalwood              | ☐ Putty                     |
| ☐ Caramel                 | ☐ Slate                     |
| ☐ French Walnut           | ☐ Shale                     |
| ☐ Old Oak                 | ☐ Cavalier                  |
| □ Umber                   | ☐ Rustic Gray               |
| $\square$ Driftwood       | ☐ Regent                    |
| ☐ Shadow                  | □ Zebra                     |
| ☐ Black Walnut            | ☐ Black Lacquer             |
| NAILHEAD<br>FINISH*       | NAILHEAD<br>SPACING*        |
| ☐ French Natural          | ☐ Head-to-Head              |
| ☐ Pewter                  | ☐ One On, One Off           |
| ☐ Nickel                  | NAILHEAD                    |
| ☐ Bright Gold             | LOCATION*                   |
| ☐ Antique Brass           | ☐ Body/Base                 |
| ☐ Black Pearl             | ☐ Arms                      |
| ☐ Bronze                  |                             |
| FABRIC PATTERN:           |                             |
| FABRIC COLOR:             |                             |
| *Denotes Upcharge         |                             |