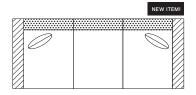

## **AVAILABLE PIECES**

(DRAWINGS NOT TO SCALE)

### SOFAS

#30 - SOFA 85"W x 40"D Includes 2 - 20" x 20" throw pillows