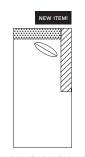

## CORNER/RIGHT ARM

#33 - RIGHT ARM FACING/ LEFT SIDE CORNER 95"W x 39"D Includes 2 – 20" x 20" throw pillows

## CORNER/LEFT ARM

#23 - LEFT ARM FACING/ RIGHT SIDE CORNER 95"W x 39"D Includes 2 – 20" x 20" throw pillows