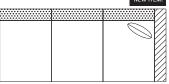

# LEFT ARM

☐ #62 - LEFT ARM FACING/ RIGHT SIDE ARMLESS 56"W x 39"D Includes 1 – 20" x 20" throw pillow

☐ #63 - LEFT ARM FACING/ RIGHT SIDE ARMLESS 81"W x 39"D Includes 1 – 20" x 20" throw pillow