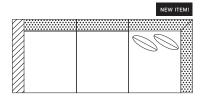

## **RIGHT ARM**

#72 - RIGHT ARM FACING/ LEFT SIDE ARMLESS 56"W x 39"D Includes 1 – 20" x 20" throw pillow

#73 - RIGHT ARM FACING/ LEFT SIDE ARMLESS 81"W x 39"D Includes 1 – 20" x 20" throw pillow

# LEFT ARM

☐ #62 - LEFT ARM FACING/ RIGHT SIDE ARMLESS 56"W x 39"D Includes 1 – 20" x 20" throw pillow

☐ #63 - LEFT ARM FACING/ RIGHT SIDE ARMLESS 81"W x 39"D Includes 1 – 20" x 20" throw pillow