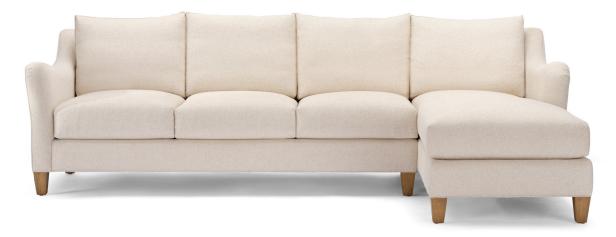

# **AUDREY 905**

Building on the success of the Demi Sofa, we're introducing sectional pieces to the Audrey family. The elegant flair arms and slim boxed back pillows add a contemporary touch to this elegant design, offering a perfect blend of sophistication and comfort.

## STANDARD FEATURES

Spring Construction: Sinuous
Seat Cushion: Cloud 9
Back Cushion: Blend Down
Wood Finish: Standard
1/4" Self-Welted Arm/Body
Throw Pillows: See Schematics

### **OVERALL DIMENSIONS**

**BODY DETAILS** 

Overall Depth: 39"
Overall Height: 36"
Frame Height: 33"

**SEAT DETAILS** 

Seat Height: 19" Seat Depth: 22"

ARM/LEG DETAILS

Arm Width: 6" Arm Height: 27" Leg Height: 5"