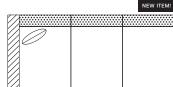

## **RIGHT ARM**

#72 - RIGHT ARM FACING/ LEFT SIDE ARMLESS 56"W x 39"D Includes 1 – 20" x 20" throw pillow

#73 - RIGHT ARM FACING/ LEFT SIDE ARMLESS 81"W x 39"D Includes 1 – 20" x 20" throw pillow