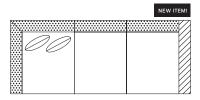

### OTTOMANS/CHAIR/SOFAS

☐ #00C - OTTOMAN 31"W x 22"D

☐ #10 - CHAIR 35"W x 39"D

☐ #22 - SMALL SOFA 74"W x 39"D Includes 2 – 12" x 21" throw pillows

☐ #30 - SOFA 87"W x 39"D Includes 2 – 12" x 21" throw pillows