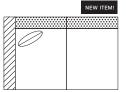

# LEFT ARM

☐ #62 - LEFT ARM FACING/ RIGHT SIDE ARMLESS 56"W x 39"D Includes 1 – 20" x 20" throw pillow

☐ #63 - LEFT ARM FACING/ RIGHT SIDE ARMLESS 81"W x 39"D Includes 1 – 20" x 20" throw pillow