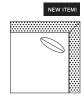

## CORNER

 $\square$  #41 - CORNER 39"W x 39"D Includes 1 - 20" x 20" throw pillow