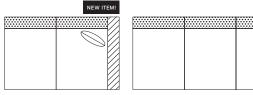

## **RIGHT ARM**

#72 - RIGHT ARM FACING/ LEFT SIDE ARMLESS 56"W x 39"D Includes 1 – 20" x 20" throw pillow

#73 - RIGHT ARM FACING/ LEFT SIDE ARMLESS 81"W x 39"D Includes 1 – 20" x 20" throw pillow

# LEFT ARM

☐ #62 - LEFT ARM FACING/ RIGHT SIDE ARMLESS 56"W x 39"D Includes 1 – 20" x 20" throw pillow

☐ #63 - LEFT ARM FACING/ RIGHT SIDE ARMLESS 81"W x 39"D Includes 1 – 20" x 20" throw pillow