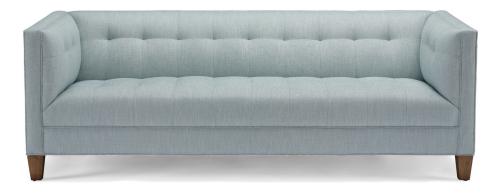

# GEORGIA

The Georgia sofa is a sophisticated shelter-style piece featuring intricate cut-and-sewn tufting that adds texture and depth. Its exposed tapered wood legs enhance its modern aesthetic.

## STANDARD FEATURES

Spring Construction: Sinuous Seat Cushion: Tight Seat Back Cushion: Tight Back

#### OVERALL DIMENSIONS

- **BODY DETAILS** Overall Width: 84" Overall Depth: 34"
- Overall Height: 31" Frame Height: 31"

### SEAT DETAILS

Seat Height: 17" Seat Depth: 21"

## LEG DETAILS

Leg Height: 5"