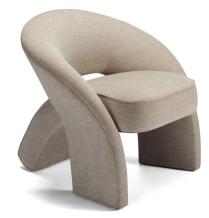

# FRANCES

The Frances chair embodies mid-century style, with its tight seat and back, it combines aesthetic appeal with exceptional support.

## OVERALL DIMENSIONS

BODY DETAILS Overall Width: 32" Overall Depth: 32.5" Overall Height: 31" Frame Height: 31"

## SEAT DETAILS

Seat Height: 17" Seat Depth: 22.5"

#### ARM/LEG DETAILS

Arm Width: 2.5" Arm Height: 22" Leg Height: 1/4" Glides CONTRAST WELTING\*

| FABRIC PATTERN:               |
|-------------------------------|
| FABRIC COLOR:                 |
| CONTRAST WELT FABRIC PATTERN: |
| CONTRAST WELT FABRIC COLOR:   |