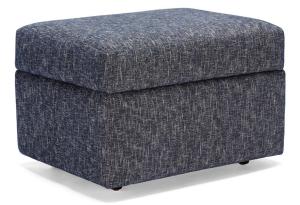

## DIANA

The Diana ottoman is designed with exquisite detailing and convenient storage options. It offers luxurious comfort and serves as a stylish accent.

## OVERALL DIMENSIONS

BODY DETAILS Overall Width: 28" Overall Depth: 20" Overall Height: 17"

LEG DETAILS

Leg Height: Hidden

## OTTOMAN/CHAIR

☐ #01 - STORAGE OTTOMAN 28"W x 20"D