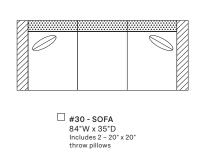

## SOFAS/TRUNDLE BEDS

#36 - TRUNDLE BED
87"W x 36"D
Includes 2 - 20" x 20" throw pillows.
Overall depth is 36" but can change based on design.