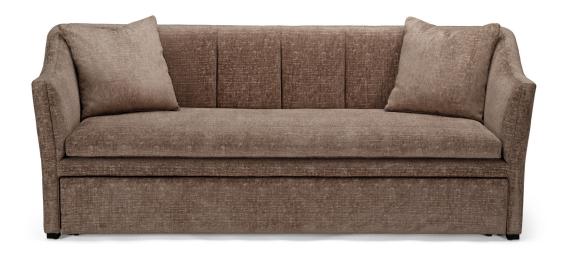

# CONSTANCE

The Constance trundle exudes elegance with its stylish flared arms and a tight channeled back, making it a chic daybed by day. As night falls, it effortlessly transforms into a practical trundle, offering versatile sleeping options without compromising on style.

#### STANDARD FEATURES

Spring Construction: Webbing Seat Cushion: Tight Seat

Back Cushion: Tight Back

Self Welt: Arms

Throw Pillows: See Schematics

#### **SEAT DETAILS**

Seat Height: 18" Seat Depth: 23"

## ARM/LEG DETAILS

Arm Width: 4"
Arm Height: 26"
Leg Height: 1"

| WOOD FINISH<br>(Standard) | WOOD FINISH<br>(Premium)* | NAILHEAD<br>FINISH*                  |
|---------------------------|---------------------------|--------------------------------------|
| □ Antique Brown           | ☐ Linen                   | ☐ French Natura                      |
| □ Cream                   | ☐ Pearl                   | ☐ Pewter                             |
| ☐ Cloud                   | ☐ Sand                    | ☐ Nickel                             |
| ☐ Natural                 | ☐ Ash                     | ☐ Bright Gold                        |
| ☐ Sandalwood              | ☐ Putty                   | ☐ Antique Brass                      |
| ☐ Caramel                 | ☐ Slate                   | ☐ Black Pearl                        |
| ☐ French Walnut           | ☐ Shale                   | ☐ Bronze                             |
| ☐ Old Oak                 | ☐ Cavalier                |                                      |
| □ Umber                   | ☐ Rustic Gray             | NAILHEAD<br>SPACING*                 |
| ☐ Driftwood               | ☐ Regent                  | ☐ Head-to-Head                       |
| ☐ Shadow                  | □ Zebra                   | ☐ One On, One C                      |
| □ Black Walnut            | ☐ Black Lacquer           |                                      |
| SELF<br>WELTING*          | CONTRAST<br>WELTING*      | NAILHEAD<br>LOCATION*<br>□ Body/Base |
| ☐ Body                    | □ Body                    |                                      |
| ☐ Seat/Back Cushions      | ☐ Seat/Back Cushions      |                                      |
|                           |                           |                                      |
| FABRIC PATTERN:           |                           |                                      |
| FABRIC COLOR:             |                           |                                      |
| CONTRAST WELT FABR        | RIC PATTERN:              |                                      |