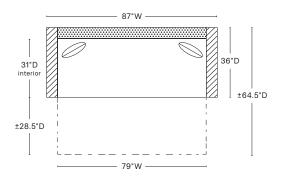

#### **BODY DETAILS**

Overall Width: 87"

Overall Depth: 36"

Overall Height: 32.5"

Inside Width: 79"

Frame Height: 32.5"

Overall Depth: ± 64.5"

#### **SEAT DETAILS**

Seat Height: 18" Seat Depth: 23"

## ARM/LEG DETAILS

Arm Width: 4"
Arm Height: 26"
Leg Height: 1"

| WOOD FINISH<br>(Standard) | WOOD FINISH<br>(Premium)* | NAILHEAD<br>FINISH*                  |
|---------------------------|---------------------------|--------------------------------------|
| □ Antique Brown           | ☐ Linen                   | ☐ French Natura                      |
| □ Cream                   | ☐ Pearl                   | ☐ Pewter                             |
| ☐ Cloud                   | ☐ Sand                    | ☐ Nickel                             |
| ☐ Natural                 | ☐ Ash                     | ☐ Bright Gold                        |
| ☐ Sandalwood              | ☐ Putty                   | ☐ Antique Brass                      |
| ☐ Caramel                 | ☐ Slate                   | ☐ Black Pearl                        |
| ☐ French Walnut           | ☐ Shale                   | ☐ Bronze                             |
| ☐ Old Oak                 | ☐ Cavalier                |                                      |
| □ Umber                   | ☐ Rustic Gray             | NAILHEAD<br>SPACING*                 |
| ☐ Driftwood               | ☐ Regent                  | ☐ Head-to-Head                       |
| ☐ Shadow                  | □ Zebra                   | ☐ One On, One C                      |
| □ Black Walnut            | ☐ Black Lacquer           |                                      |
| SELF<br>WELTING*          | CONTRAST<br>WELTING*      | NAILHEAD<br>LOCATION*<br>□ Body/Base |
| ☐ Body                    | □ Body                    |                                      |
| ☐ Seat/Back Cushions      | ☐ Seat/Back Cushions      |                                      |
|                           |                           |                                      |
| FABRIC PATTERN:           |                           |                                      |
| FABRIC COLOR:             |                           |                                      |
| CONTRAST WELT FABR        | RIC PATTERN:              |                                      |