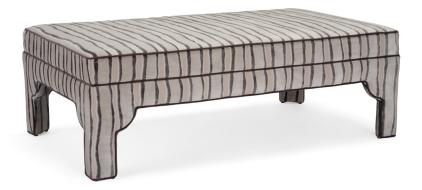

## **CORA**

The Cora ottoman is a versatile piece that blends classic design with modern flair. With the option for contrasting welt, it beautifully highlights its shapely legs and top, making it an eye-catching addition to any room.

#### STANDARD FEATURES

Spring Construction: Webbing Seat Cushion: Tight Seat 1/4" Self-Welted Body

#### OVERALL DIMENSIONS

**BODY DETAILS** 

A: 20"W x 16"D x 17"H

B: 28"W x 28"D x 17"H

C: 52"W x 30"D x 17"H

D: 60"W x 40"D x 17"H

LEG DETAILS

Leg Height: 1/4" glides