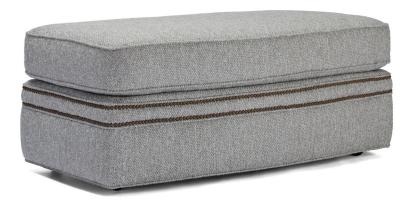

## **CLAIRE 555**

The Claire ottoman complements the Claire swivel chair, featuring elegant nailhead details and a gracefully curved front. This versatile piece is also available with a convenient storage option.

### STANDARD FEATURES

Spring Construction: Webbing

Seat Cushion: Cloud 9
Skirt Style: Banded Base
Nailhead Body/Base
1/4" Self-Welted Body

#### **OVERALL DIMENSIONS**

**BODY DETAILS** 

Overall Width: 45" Overall Depth: 27" Overall Height: 19"

LEG DETAILS

Leg Height: 2"

| NAILHEAD         | NAILHEAD<br>SPACING       | WELTING                   |
|------------------|---------------------------|---------------------------|
| FINISH           |                           | ☐ 1/4" Body Self-Welt     |
| ☐ French Natural | ☐ Head-to-Head            | (Standard)                |
| ☐ Pewter         | $\square$ One On, One Off | ☐ 1/4" Body Contrast Welt |
| ☐ Nickel         |                           |                           |
| ☐ Bright Gold    |                           |                           |
| ☐ Antique Brass  |                           |                           |
| ☐ Black Pearl    |                           |                           |
| ☐ Bronze         |                           |                           |

#### OTTOMANS/CHAIR

#11 - SWIVEL CHAIR
45"W x 39"D
Includes 2 - 24" x 24" throw pillows

☐ #00 - OTTOMAN 45"W x 27"D

#01 - STORAGE OTTOMAN 45"W x 27"D