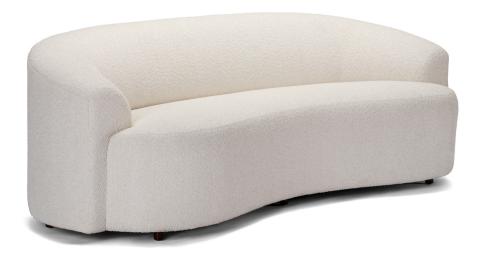

### **BEATRICE**

The Beatrice Sofa showcases modern elegance with its curved silhouette, sleek tight seat, and tailored inside back. The design features a subtly forward-set front that complements the rounded arms.

#### **OVERALL DIMENSIONS**

**BODY DETAILS** 

Overall Width: 90"
Overall Depth: 39"
Overall Height: 32"

SEAT DETAILS

Seat Height: 18" Seat Depth: 22"

LEG DETAILS

Leg Height: 3"

| FABRIC PATTERN | : |  |
|----------------|---|--|
| FABRIC COLOR:_ |   |  |