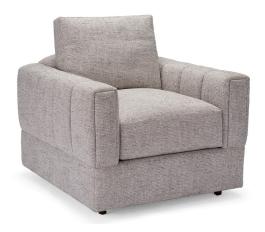

## **BRUNO**

The Anastasia traditional swivel chair features fine welted detailing and offers timeless elegance. A matching storage ottoman is also available to complete the set.

#### **BODY DETAILS**

Overall Width: 36" Overall Depth: 38" Overall Height: 36" Frame Height: 30"

#### SEAT DETAILS

Seat Height: 19" Seat Depth: 23"

#### ARM/LEG DETAILS

Arm Width: 6"

Arm Height: 26.5"

Leg Height: 3" hidden

| SEAT<br>CUSHION FILL                                                                                      | BACK<br>CUSHION FILL                                                                                            |
|-----------------------------------------------------------------------------------------------------------|-----------------------------------------------------------------------------------------------------------------|
| ☐ Cloud 9 (Standard) ☐ Luxe Aire* ☐ Down Supreme* ☐ Spring Down* ☐ Trillium*                              | <ul> <li>□ Blend Down (Standard)</li> <li>□ Regalaire*</li> <li>□ Down Supreme*</li> <li>□ Trillium*</li> </ul> |
| NAILHEAD FINISH*    French Natural   Pewter   Nickel   Bright Gold   Antique Brass   Black Pearl   Bronze | NAILHEAD SPACING  Head-to-Head One On, One Off  NAILHEAD LOCATION Arms-Front Panel Body/Base                    |
|                                                                                                           |                                                                                                                 |