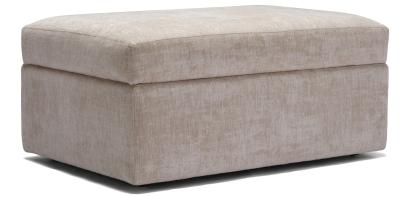

## GRACE 522

The Grace storage ottoman is complementary to the generously sized Grace Swivel chair.

## OVERALL DIMENSIONS

BODY DETAILS Overall Width: 40" Overall Depth: 27" Overall Height: 20"

LEG DETAILS

Leg Height: 1.5"

## OTTOMANS/CHAIR

H11 - SWIVEL CHAIR 44"W x 43"D Includes 1 - 14" x 34" Lumbar Pillow ☐ **#01 - STORAGE OTTOMAN** 40"W × 27"D