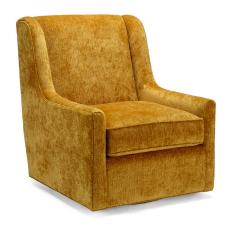

## **RICHTER 717**

| The Richter high-back transitional swivel chair |
|-------------------------------------------------|
| features a larger scale with a tight back and a |
| loose seat cushion                              |

#### STANDARD FEATURES

Spring Construction: Sinuous

Seat Cushion: Cloud 9 Back Cushion: Tight Back

#### **OVERALL DIMENSIONS**

**BODY DETAILS** 

Overall Width: 32" Overall Depth: 39" Overall Height: 40" Frame Height: 40"

SEAT DETAILS

Seat Height: 19" Seat Depth: 22.5"

ARM/LEG DETAILS

Arm Width: 4"
Arm Height: 22.5"
Base Height: 2"