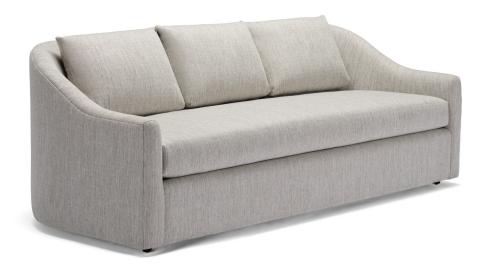

## **PORTIA 1055**

The Portia sofa features soft, curved slopes with a bench seat and three knife-edge back pillows, blending comfort with elegance.

#### STANDARD FEATURES

Spring Construction: Sinuous Seat Cushion: Luxe Aire Back Cushion: Blend Down Lumbar Pillows: See Schematics

#### **OVERALL DIMENSIONS**

**BODY DETAILS** 

Overall Width: 89" Overall Depth: 41" Overall Height: 33" Frame Height: 32.5"

SEAT DETAILS

Seat Height: 19" Seat Depth: 24"

LEG DETAILS

Leg Height: Hidden

| NAILHEAD<br>FINISH*       | SEAT<br>CUSHION FILL   | CONTRAST<br>WELTING*     |
|---------------------------|------------------------|--------------------------|
| ☐ French Natural          | ☐ Luxe Aire (Standard) | ☐ 1/4" Arm               |
| ☐ Pewter                  | ☐ Cloud 9*             | ☐ 1/4" Seat/Back Cushion |
| ☐ Nickel                  | ☐ Down Supreme*        | ☐ 1/8" Arm               |
| ☐ Bright Gold             | ☐ Spring Down*         | ☐ 1/8" Seat/Back Cushion |
| ☐ Antique Brass           | ☐ Trillium*            |                          |
| ☐ Black Pearl             | BACK                   | SELF<br>WELTING*         |
| ☐ Bronze                  | CUSHION FILL           | ☐ 1/4" Arm               |
|                           | ☐ Blend Down           | ☐ 1/4" Seat/Back Cushion |
| NAILHEAD<br>SPACING*      | (Standard)             | ☐ 1/8" Arm               |
|                           | ☐ Trillium*            | ☐ 1/8" Seat/Back Cushion |
| ☐ Head-to-Head            | ☐ Regalaire*           | = o coas baok odomon     |
| $\square$ One On, One Off | ☐ Down Supreme*        |                          |