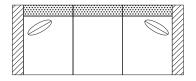

# **AVAILABLE PIECES**

(DRAWINGS NOT TO SCALE)

## SOFAS

#30 - SOFA 89"W x 41"D Includes 2 - 22" x 22" throw pillows