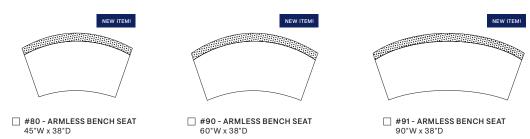

ODY DETAILS** 

Overall Depth: 38" Overall Height: 36" Frame Height: 27"

SEAT DETAILS

Seat Height: 18" Seat Depth: 22"

LEG DETAILS

Leg Height: 2"

| SEAT<br>CUSHION FILL | BACK<br>CUSHION FILL  |
|----------------------|-----------------------|
| ☐ Cloud 9 (Standard) | ☐ Trillium (Standard) |
| ☐ Luxe Aire*         | ☐ Blend Down*         |
| ☐ Down Supreme*      | ☐ Regalaire*          |
| ☐ Spring Down*       | ☐ Down Supreme*       |
| ☐ Trillium*          |                       |
|                      |                       |
| FABRIC PATTERN:      |                       |
| FABRIC COLOR:        |                       |
|                      |                       |

\*Denotes Upcharge

MEREDITH BURTON JAMES

## **AVAILABLE PIECES**

(DRAWINGS NOT TO SCALE)

## **ARMLESS**



## **BUMPER OTTOMAN**



## **EXAMPLE CONFIGURATIONS**

(DRAWINGS NOT TO SCALE)