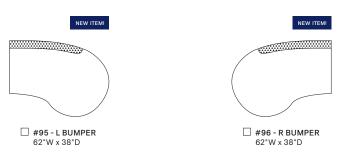

epth: 38" Overall Height: 36" Frame Height: 27"

SEAT DETAILS

Seat Height: 18" Seat Depth: 22"

LEG DETAILS

Leg Height: 2"

| SEAT<br>CUSHION FILL | BACK<br>CUSHION FILL  |
|----------------------|-----------------------|
| ☐ Cloud 9 (Standard) | ☐ Trillium (Standard) |
| ☐ Luxe Aire*         | ☐ Blend Down*         |
| ☐ Down Supreme*      | ☐ Regalaire*          |
| ☐ Spring Down*       | ☐ Down Supreme*       |
| ☐ Trillium*          |                       |
|                      |                       |
| FABRIC PATTERN:      |                       |
| FABRIC COLOR:        |                       |
|                      |                       |

\*Denotes Upcharge

MEREDITH BURTON JAMES

## **AVAILABLE PIECES**

(DRAWINGS NOT TO SCALE)

## **ARMLESS**



## **BUMPER OTTOMAN**



## **EXAMPLE CONFIGURATIONS**

(DRAWINGS NOT TO SCALE)