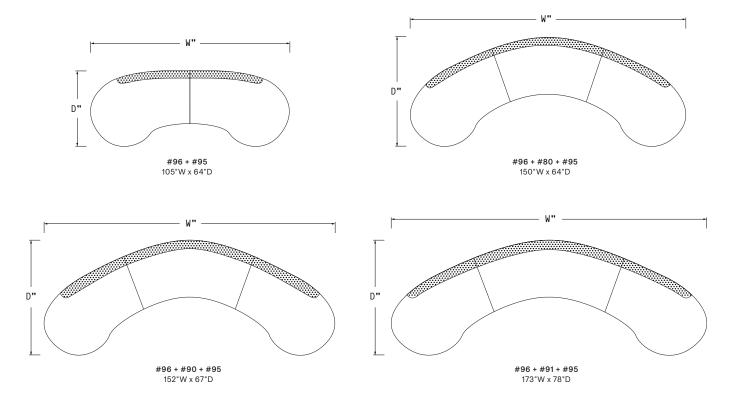

ILS

Seat Height: 18" Seat Depth: 22"

LEG DETAILS

Leg Height: 2"

| SEAT<br>CUSHION FILL | BACK<br>CUSHION FILL  |
|----------------------|-----------------------|
| ☐ Cloud 9 (Standard) | ☐ Trillium (Standard) |
| ☐ Luxe Aire*         | ☐ Blend Down*         |
| ☐ Down Supreme*      | ☐ Regalaire*          |
| ☐ Spring Down*       | ☐ Down Supreme*       |
| ☐ Trillium*          |                       |
|                      |                       |
| FABRIC PATTERN:      |                       |
| FABRIC COLOR:        |                       |
|                      |                       |

\*Denotes Upcharge

MEREDITH BURTON JAMES

## **AVAILABLE PIECES**

(DRAWINGS NOT TO SCALE)

## **ARMLESS**



## **BUMPER OTTOMAN**



## **EXAMPLE CONFIGURATIONS**

(DRAWINGS NOT TO SCALE)