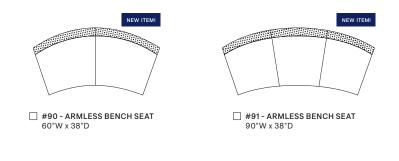

rved back with gracefully rounded ends for a striking silhouette. Featuring expertly cut-and-sewn back cushions, this sectional blends style with comfort, creating an inviting and sophisticated design.

### STANDARD FEATURES

Spring Construction: Webbing Seat Cushion: Cloud 9 Back Cushion: Trillium

#### OVERALL DIMENSIONS

BODY DETAILS Overall Depth: 38" Overall Height: 36"

Frame Height: 27"

## SEAT DETAILS

Seat Height: 18"

Seat Depth: 22"

### LEG DETAILS

Leg Height: 2"

#### SEAT CUSHION FILL

Cloud 9 (Standard)Luxe Aire\*

- Down Supreme\*
- □ Spring Down\*
- □ Trillium\*

#### BACK CUSHION FILL

□ Trillium (Standard)

- Blend Down\*
- Regalaire\*
- Down Supreme\*

## FABRIC PATTERN:\_

FABRIC COLOR:\_

\*Denotes Upcharge

# **AVAILABLE PIECES**

(DRAWINGS NOT TO SCALE)

ARMLESS



**BUMPER OTTOMAN**