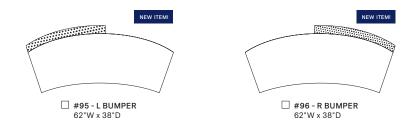

ly rounded ends for a striking silhouette. Featuring expertly cut-and-sewn back cushions, this sectional blends style with comfort, creating an inviting and sophisticated design.

### STANDARD FEATURES

Spring Construction: Webbing Seat Cushion: Cloud 9 Back Cushion: Trillium

#### OVERALL DIMENSIONS

BODY DETAILS Overall Depth: 38" Overall Height: 36"

Frame Height: 27"

## SEAT DETAILS

Seat Height: 18"

Seat Depth: 22"

### LEG DETAILS

Leg Height: 2"

#### SEAT CUSHION FILL

Cloud 9 (Standard)Luxe Aire\*

- Down Supreme\*
- □ Spring Down\*
- □ Trillium\*

#### BACK CUSHION FILL

□ Trillium (Standard)

- Blend Down\*
- Regalaire\*
- Down Supreme\*

## FABRIC PATTERN:\_

FABRIC COLOR:\_

\*Denotes Upcharge

# **AVAILABLE PIECES**

(DRAWINGS NOT TO SCALE)

ARMLESS



**BUMPER OTTOMAN**