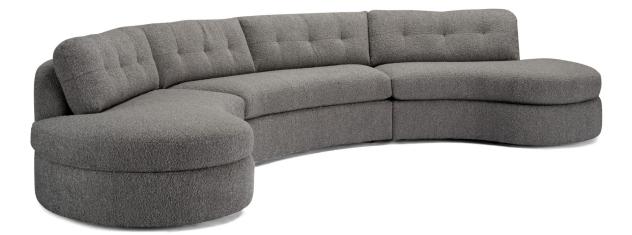

# MEREDITH

The Meredith Sectional, inspired by our popular Greyson sofa, showcases an elegantly curved back with gracefully rounded ends for a striking silhouette. Featuring expertly cut-and-sewn back cushions, this sectional blends style with comfort, creating an inviting and sophisticated design.