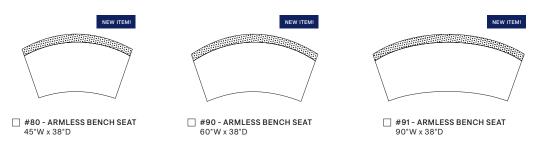

AILS** 

Overall Depth: 38"
Overall Height: 36"
Frame Height: 27"

SEAT DETAILS

Seat Height: 18" Seat Depth: 22"

LEG DETAILS

Leg Height: 2" hidden

| SEAT<br>CUSHION FILL | BACK<br>CUSHION FILL  |
|----------------------|-----------------------|
| ☐ Cloud 9 (Standard) | ☐ Trillium (Standard) |
| ☐ Luxe Aire*         | ☐ Blend Down*         |
| ☐ Down Supreme*      | ☐ Regalaire*          |
| ☐ Spring Down*       | ☐ Down Supreme*       |
| ☐ Trillium*          |                       |
|                      |                       |
| FABRIC PATTERN:      |                       |
| FABRIC COLOR:        |                       |
|                      |                       |

\*Denotes Upcharge

MEREDITH BURTON JAMES

## **AVAILABLE PIECES**

(DRAWINGS NOT TO SCALE)

## **ARMLESS**



## **BUMPER OTTOMAN**



## **EXAMPLE CONFIGURATIONS**

(DRAWINGS NOT TO SCALE)