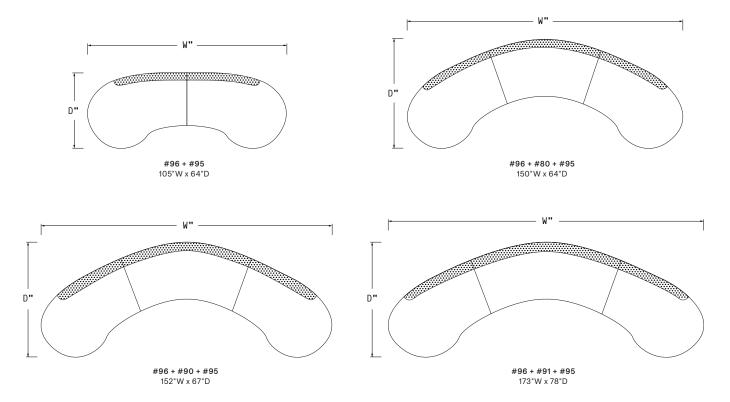

at Height: 18" Seat Depth: 22"

LEG DETAILS

Leg Height: 2" hidden

| SEAT<br>CUSHION FILL | BACK<br>CUSHION FILL  |
|----------------------|-----------------------|
| ☐ Cloud 9 (Standard) | ☐ Trillium (Standard) |
| ☐ Luxe Aire*         | ☐ Blend Down*         |
| ☐ Down Supreme*      | ☐ Regalaire*          |
| ☐ Spring Down*       | ☐ Down Supreme*       |
| ☐ Trillium*          |                       |
|                      |                       |
| FABRIC PATTERN:      |                       |
| FABRIC COLOR:        |                       |
|                      |                       |

\*Denotes Upcharge

MEREDITH BURTON JAMES

## **AVAILABLE PIECES**

(DRAWINGS NOT TO SCALE)

## **ARMLESS**



## **BUMPER OTTOMAN**



## **EXAMPLE CONFIGURATIONS**

(DRAWINGS NOT TO SCALE)