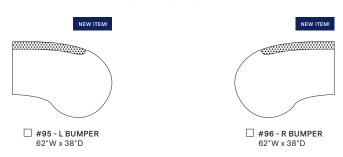

8"
Overall Height: 36"
Frame Height: 27"

SEAT DETAILS

Seat Height: 18" Seat Depth: 22"

LEG DETAILS

Leg Height: 2" hidden

| SEAT<br>CUSHION FILL | BACK<br>CUSHION FILL  |
|----------------------|-----------------------|
| ☐ Cloud 9 (Standard) | ☐ Trillium (Standard) |
| ☐ Luxe Aire*         | ☐ Blend Down*         |
| ☐ Down Supreme*      | ☐ Regalaire*          |
| ☐ Spring Down*       | ☐ Down Supreme*       |
| ☐ Trillium*          |                       |
|                      |                       |
| FABRIC PATTERN:      |                       |
| FABRIC COLOR:        |                       |
|                      |                       |

\*Denotes Upcharge

MEREDITH BURTON JAMES

## **AVAILABLE PIECES**

(DRAWINGS NOT TO SCALE)

## **ARMLESS**



## **BUMPER OTTOMAN**



## **EXAMPLE CONFIGURATIONS**

(DRAWINGS NOT TO SCALE)