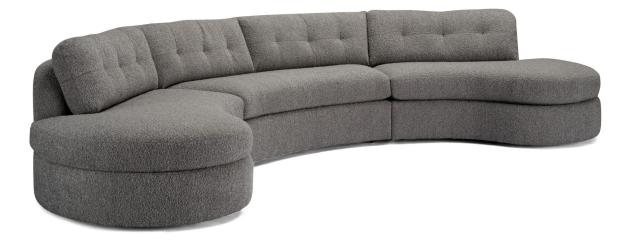

## **MEREDITH**

The Meredith Sectional, inspired by our popular Greyson sofa, showcases an elegantly curved back with gracefully rounded ends for a striking silhouette. Featuring expertly cut-and-sewn back cushions, this sectional blends style with comfort, creating an inviting and sophisticated design.