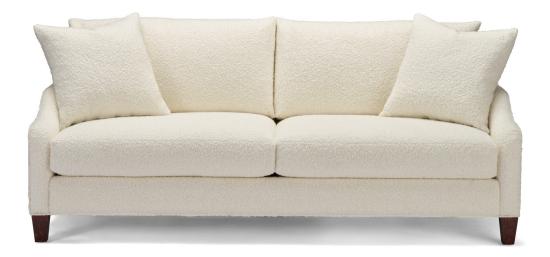

## **MAISIE**

The Maisie sofa brings a touch of contemporary flair to any space with sculptural arm detailing, classic tapered legs, and plush seat and back cushions for both style and comfort.

#### STANDARD FEATURES

Spring Construction: Sinuous
Seat Cushion: Cloud 9
Back Cushion: Blend Down
Throw Pillows: See Schematics

## **OVERALL DIMENSIONS**

**BODY DETAILS** 

Overall Width: 84" Overall Depth: 40" Overall Height: 37" Frame Height: 30"

**SEAT DETAILS** 

Seat Height: 18" Seat Depth: 23"

LEG DETAILS

Leg Height: 5"

| WOOD FINISH<br>(Standard) | WOOD FINISH<br>(Premium)* | SEAT<br>CUSHION FILL                     |
|---------------------------|---------------------------|------------------------------------------|
| ☐ Antique Brown           | ☐ Linen                   | ☐ Cloud 9 (Standard)                     |
| ☐ Cream                   | ☐ Pearl                   | ☐ Luxe Aire*                             |
| ☐ Cloud                   | ☐ Sand                    | ☐ Down Supreme*                          |
| ☐ Natural                 | ☐ Ash                     | ☐ Spring Down*                           |
| ☐ Sandalwood              | ☐ Putty                   | ☐ Trillium*                              |
| ☐ Caramel                 | ☐ Slate                   | BACK CUSHION FILL  Blend Down (Standard) |
| ☐ French Walnut           | ☐ Shale                   |                                          |
| ☐ Old Oak                 | ☐ Cavalier                |                                          |
| □ Umber                   | ☐ Rustic Gray             |                                          |
| $\square$ Driftwood       | ☐ Regent                  | ☐ Trillium*                              |
| ☐ Shadow                  | ☐ Zebra                   | ☐ Regalaire*                             |
| ☐ Black Walnut            | ☐ Black Lacquer           | ☐ Down Supreme*                          |
| NAILHEAD<br>FINISH*       | NAILHEAD<br>SPACING*      | SKIRT STYLE*                             |
| ☐ French Natural          | ☐ Head-to-Head            | ☐ S-Flouce                               |
| ☐ Pewter                  | $\square$ One On, One Off |                                          |
| ☐ Nickel                  |                           |                                          |
| ☐ Bright Gold             | NAILHEAD                  |                                          |
| ☐ Antique Brass           | LOCATION*                 |                                          |
| ☐ Black Pearl             | ☐ Body/Base               |                                          |
| ☐ Bronze                  |                           |                                          |
| FARRIC PATTERN            |                           |                                          |
|                           |                           |                                          |
|                           |                           |                                          |

### SOFA

#30 - SOFA 84"W x 40"D Includes 2 - 20" x 20"