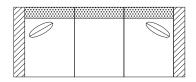

# **AVAILABLE PIECES**

(DRAWINGS NOT TO SCALE)

### SOFA

#30 - SOFA 84"W x 40"D Includes 2 - 20" x 20"