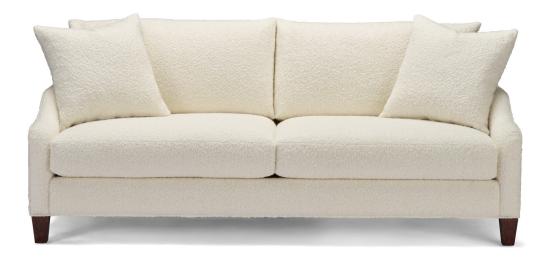

#### **MAISIE**

The Maisie sofa brings a contemporary flair to any space, featuring sculptural detailing, a sleek wood base, and plush seat and back cushions for both style and comfort.

### STANDARD FEATURES

Spring Construction: Sinuous
Seat Cushion: Cloud 9
Back Cushion: Blend Down
Throw Pillows: See Schematics

#### **OVERALL DIMENSIONS**

**BODY DETAILS** 

Overall Width: 84" Overall Depth: 40" Overall Height: 37" Frame Height: 30"

**SEAT DETAILS** 

Seat Height: 18" Seat Depth: 23"

LEG DETAILS

Leg Height: 5"

| WOOD FINISH<br>(Standard) | WOOD FINISH<br>(Premium)* | SEAT<br>CUSHION FILL                     |
|---------------------------|---------------------------|------------------------------------------|
| ☐ Antique Brown           | ☐ Linen                   | ☐ Cloud 9 (Standard)                     |
| ☐ Cream                   | ☐ Pearl                   | ☐ Luxe Aire*                             |
| ☐ Cloud                   | ☐ Sand                    | ☐ Down Supreme*                          |
| ☐ Natural                 | ☐ Ash                     | ☐ Spring Down*                           |
| ☐ Sandalwood              | ☐ Putty                   | ☐ Trillium*                              |
| ☐ Caramel                 | ☐ Slate                   |                                          |
| ☐ French Walnut           | ☐ Shale                   | BACK CUSHION FILL  Blend Down (Standard) |
| □ Old Oak                 | ☐ Cavalier                |                                          |
| ☐ Umber                   | ☐ Rustic Gray             |                                          |
| $\square$ Driftwood       | ☐ Regent                  | ☐ Trillium*                              |
| ☐ Shadow                  | □ Zebra                   | ☐ Regalaire*                             |
| ☐ Black Walnut            | ☐ Black Lacquer           | ☐ Down Supreme*                          |
| NAILHEAD<br>FINISH*       | NAILHEAD<br>SPACING*      | SKIRT STYLE*                             |
| ☐ French Natural          | ☐ Head-to-Head            | ☐ S-Flouce                               |
| ☐ Pewter                  | $\square$ One On, One Off |                                          |
| ☐ Nickel                  |                           |                                          |
| ☐ Bright Gold             | NAILHEAD                  |                                          |
| ☐ Antique Brass           | LOCATION*                 |                                          |
| ☐ Black Pearl             |                           |                                          |
| ☐ Bronze                  |                           |                                          |
| FABRIC PATTERN:           |                           |                                          |
| FABRIC COLOR:             |                           |                                          |