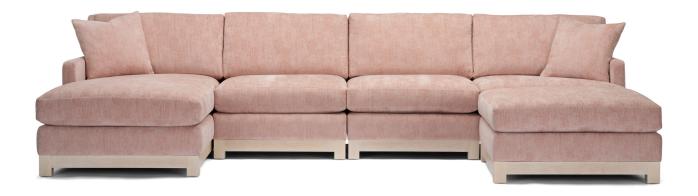

# MALCOLM 668

The Malcolm chair is a striking modular piece with a high back that exudes presence and sophistication. Its decorative wood base adds an element of style, making it a standout addition to any space.

# **OVERALL DIMENSIONS**

**BODY DETAILS** 

Overall Width: 38" Overall Depth: 38" Overall Height: 38" Frame Height: 36"

SEAT DETAILS

Seat Height: 19" Seat Depth: 23"

ARM/LEG DETAILS

Arm Width: 3.5" Arm Height: 25.5"