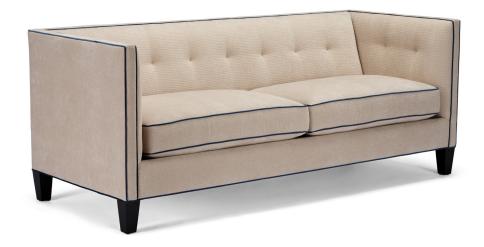

# **EDWARD**

The Edward sofa is a timeless shelter sofa, featuring elegant welted detailing and a sewn pin-tuck tight inside back. Its exposed wood legs add a touch of sophistication.

# STANDARD FEATURES

Spring Construction: Sinuous

Seat Cushion: Cloud 9
Back Cushion: Tight Back

1/4" Self-Welted Seats/Back/Arm

#### **OVERALL DIMENSIONS**

**BODY DETAILS** 

Overall Depth: 34"
Overall Height: 34"
Frame Height: 34"

SEAT DETAILS

Seat Height: 18" Seat Depth: 22"

LEG DETAILS

Leg Height: 5"

| WOOD FINISH<br>(Standard) | WOOD FINISH<br>(Premium)* | NAILHEAD<br>FINISH*   |
|---------------------------|---------------------------|-----------------------|
| ☐ Cream                   | ☐ Linen                   | ☐ French Natural      |
| ☐ Milk                    | ☐ Pearl                   | ☐ Pewter              |
| ☐ Cloud                   | ☐ Sand                    | ☐ Nickel              |
| ☐ Natural                 | ☐ Ash                     | ☐ Bright Gold         |
| ☐ Sandalwood              | ☐ Putty                   | ☐ Antique Brass       |
| ☐ Caramel                 | ☐ Slate                   | ☐ Black Pearl         |
| ☐ French Walnut           | ☐ Shale                   | ☐ Bronze              |
| □ Old Oak                 | ☐ Cavalier                | NAILHEAD<br>SPACING*  |
| ☐ Umber                   | ☐ Rustic Gray             |                       |
| ☐ Driftwood               | ☐ Regent                  | ☐ Head-to-Head        |
| ☐ Shadow                  | □ Zebra                   | ☐ One On, One Of      |
| ☐ Black Walnut            | ☐ Black Lacquer           |                       |
|                           |                           | NAILHEAD<br>LOCATION* |
| SEAT<br>CUSHION FILL      | CONTRAST<br>WELTING*      | ☐ Body/Base           |
| ☐ Cloud 9 (Standard)      | ☐ 1/4" Arm                |                       |
| ☐ Luxe Aire*              | ☐ 1/4" Seat/Back Cushion  |                       |
| ☐ Down Supreme*           | □ 1/8" Arm                |                       |
| ☐ Spring Down*            | ☐ 1/8" Seat/Back Cushion  |                       |
| ☐ Trillium*               |                           |                       |
| FABRIC PATTERN: _         |                           |                       |
| FABRIC COLOR:             |                           |                       |
| CONTRAST WELT FAB         | RIC PATTERN:              |                       |
| CONTRAST WELT FAB         | RIC COLOR:                |                       |