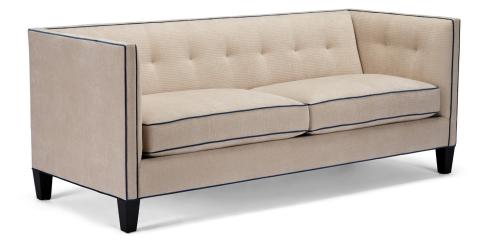

# **EDWARD**

The Edward sofa is a timeless shelter sofa, featuring elegant welted detailing and a sewn pin-tuck tight inside back. Its exposed wood legs add a touch of sophistication.

## STANDARD FEATURES

Spring Construction: Sinuous

Seat Cushion: Cloud 9

Back Cushion: Tight Back

1/4" Self-Welted Seats/Back/Arm

#### **OVERALL DIMENSIONS**

**BODY DETAILS** 

Overall Width: 84" Overall Depth: 34" Overall Height: 34" Frame Height: 34"

SEAT DETAILS

Seat Height: 18" Seat Depth: 22"

LEG DETAILS

Leg Height: 5"

| WOOD FINISH<br>(Standard)     | WOOD FINISH<br>(Premium)* | NAILHEAD<br>FINISH*       |
|-------------------------------|---------------------------|---------------------------|
| ☐ Antique Brown               | ☐ Linen                   | ☐ French Natural          |
| ☐ Cream                       | ☐ Pearl                   | ☐ Pewter                  |
| ☐ Cloud                       | ☐ Sand                    | ☐ Nickel                  |
| ☐ Natural                     | ☐ Ash                     | ☐ Bright Gold             |
| ☐ Sandalwood                  | ☐ Putty                   | ☐ Antique Brass           |
| ☐ Caramel                     | ☐ Slate                   | ☐ Black Pearl             |
| ☐ French Walnut               | ☐ Shale                   | ☐ Bronze                  |
| ☐ Old Oak                     | ☐ Cavalier                | NAILHEAD<br>SPACING*      |
| ☐ Umber                       | ☐ Rustic Gray             |                           |
| ☐ Driftwood                   | ☐ Regent                  | ☐ Head-to-Head            |
| ☐ Shadow                      | □ Zebra                   | $\square$ One On, One Off |
| □ Black Walnut                | ☐ Black Lacquer           | NAILHEAD<br>LOCATION*     |
| SEAT<br>CUSHION FILL          | CONTRAST<br>WELTING*      | □ Body/Base               |
| ☐ Cloud 9 (Standard)          | ☐ 1/4" Arm                |                           |
| ☐ Luxe Aire*                  | ☐ 1/4" Seat/Back Cushion  |                           |
| ☐ Down Supreme*               | ☐ 1/8" Arm                |                           |
| ☐ Spring Down*                | ☐ 1/8" Seat/Back Cushion  |                           |
| ☐ Trillium*                   |                           |                           |
| FABRIC PATTERN:               |                           |                           |
| FABRIC COLOR:                 |                           |                           |
| CONTRAST WELT FABRIC PATTERN: |                           |                           |
| CONTRAST WELT FABRIC COLOR:   |                           |                           |