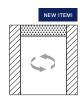

n: Cloud 9 Back Cushion: Blend Down

### OVERALL DIMENSIONS

BODY DETAILS Overall Width: 88" Overall Depth: 38" Overall Height: 36" Frame Height: 30"

# SEAT DETAILS

Seat Height: 18" Seat Depth: 23"

### LEG DETAILS

Leg Height: 2" Hidden

#### NAILHEAD FINISH\*

French NaturalPewter

Nickel

- 🗆 Bright Gold
- 🗆 Antique Brass
- . Black Pearl
- □ Bronze

#### NAILHEAD SPACING\*

□ Head-to-Head □ One On, One Off

### NAILHEAD LOCATION\*

□ Arms

# □ Body/Base

### SEAT CUSHION FILL

- $\Box$  Cloud 9 (Standard)
- □ Luxe Aire\*
- □ Down Supreme\*
- □ Spring Down\*
- 🗆 Trillium\*

#### BACK CUSHION FILL

- □ Blend Down (Standard)
- □ Trillium\*
- □ Regalaire\*
- □ Down Supreme\*

FABRIC PATTERN:\_\_ FABRIC COLOR:

\*Denotes Upcharge

# AVAILABLE PIECES

(DRAWINGS NOT TO SCALE)

### CHAIRS





#10 - CHAIR 36"W x 38"D 



□ **#30 - SOFA** 88"W x 38"D