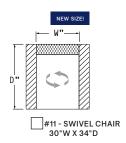

5" Frame Height: 35"

SEAT DETAILS

Seat Height: 18" Seat Depth: 23"

ARM/LEG DETAILS

Arm Width: 2"
Arm Height: 23"
Base Height: 2"

| SEAT    |      |
|---------|------|
| CUSHION | FILL |

- $\square$  Cloud 9 (Standard)
- ☐ Luxe Aire\*
- ☐ Down Supreme\*
- ☐ Spring Down\*
- ☐ Trillium\*

#### SELF WELTING\*

- ☐ Body
- ☐ Seat/Back Cushion

#### CONTRAST WELTING\*

- □ Body
- ☐ Seat/Back Cushion

#### NAILHEAD FINISH\*

- ☐ French Natural
- □ Pewter
- ☐ Nickel
- ☐ Bright Gold
- ☐ Antique Brass
- ☐ Black Pearl
- $\square$  Bronze

#### NAILHEAD SPACING

- ☐ Head-to-Head
- ☐ One On, One Off

# NAILHEAD LOCATION

☐ Body/Base

FABRIC COLOR:

CONTRAST WELT FABRIC PATTERN: \_\_\_\_\_\_

\*Denotes Upcharge

AARON BURTON JAMES

### **AVAILABLE PIECES**

(DRAWINGS NOT TO SCALE)

## **CHAIR**