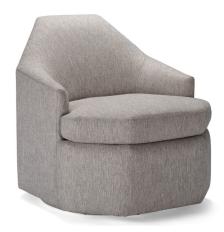

#### **AARON**

The Aaron Chair features a stylish high back, with a sleek swivel base, and a distinctive faceted exterior. Its streamlined seat cushion adds the perfect tailored touch.

#### **OVERALL DIMENSIONS**

**BODY DETAILS** 

Overall Width: 30" Overall Depth: 34" Overall Height: 35" Frame Height: 35"

SEAT DETAILS

Seat Height: 18" Seat Depth: 23"

ARM/LEG DETAILS

Arm Width: 2"
Arm Height: 23"
Base Height: 2"