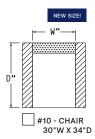

35" Frame Height: 35"

SEAT DETAILS

Seat Height: 18" Seat Depth: 23"

ARM/LEG DETAILS

Arm Width: 2"
Arm Height: 23"
Base Height: 2"

| SEAT    |      |
|---------|------|
| CUSHION | FILL |

- $\square$  Cloud 9 (Standard)
- ☐ Luxe Aire\*
- ☐ Down Supreme\*
- ☐ Spring Down\*
- ☐ Trillium\*

#### SELF WELTING\*

- ☐ Body
- ☐ Seat/Back Cushion

#### CONTRAST WELTING\*

- □ Body
- ☐ Seat/Back Cushion

#### NAILHEAD FINISH\*

- ☐ French Natural
- □ Pewter
- ☐ Nickel
- ☐ Bright Gold
- ☐ Antique Brass
- ☐ Black Pearl
- $\square$  Bronze

#### NAILHEAD SPACING

- ☐ Head-to-Head
- ☐ One On, One Off

# NAILHEAD LOCATION

☐ Body/Base

FABRIC COLOR:

CONTRAST WELT FABRIC PATTERN: \_\_\_\_\_\_

\*Denotes Upcharge

AARON BURTON JAMES

### **AVAILABLE PIECES**

(DRAWINGS NOT TO SCALE)

## **CHAIR**