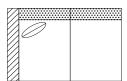

LEFT ARM

#63 - LEFT ARM FACING/ RIGHT SIDE ARMLESS 91"W x 40"D Includes 1 - 20" x 20" throw pillow