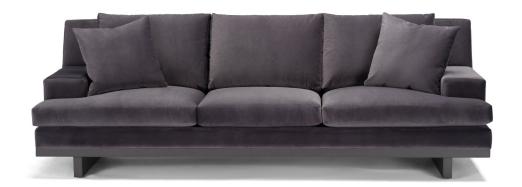

# **ANDRO**

The Andro European modern chair features wide, low, flat track arms, with a high back with a vertical curve on the outside, and a modern wood base with plank legs for a sleek, contemporary look.

### STANDARD FEATURES

Spring Construction: Webbing

Seat Cushion: Cloud 9
Back Cushion: Blend Down
Swivel Wood Finish: Standard
Throw Pillows: See Options