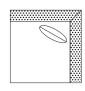

# CORNER

#41 - CORNER 40"W x 40"D Includes 1 - 20" x 20" throw pillow

#99 - LEFT FACING BUMPER CHAISE 96"W x 40"D Includes 1 - 20" x 20" throw pillow

#89 - RIGHT FACING
BUMPER CHAISE
96"W x 40"D
Includes 1 - 20" x 20"
throw pillow