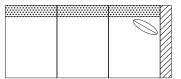

#### RIGHT ARM

#72 - RIGHT ARM FACING/ LEFT SIDE ARMLESS 62"W x 40"D Includes 1 - 20" x 20" throw pillow

#73 - RIGHT ARM FACING/ LEFT SIDE ARMLESS 91"W x 40"D Includes 1 - 20" x 20" throw pillow

#62 - LEFT ARM FACING/ RIGHT SIDE ARMLESS 62"W x 40"D Includes 1 - 20" x 20" throw pillow

LEFT ARM

#63 - LEFT ARM FACING/ RIGHT SIDE ARMLESS 91"W x 40"D Includes 1 - 20" x 20" throw pillow