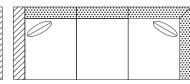

# CORNER/RIGHT ARM

#34 - RIGHT ARM FACING/ LEFT SIDE CORNER 102"W x 40"D Includes 2 - 20" x 20" throw pillows

# CORNER/LEFT ARM

#24 - LEFT ARM FACING/ RIGHT SIDE CORNER 102"W x 40"D Includes 2 - 20" x 20" throw pillows