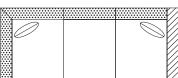

#### RIGHT ARM

#72 - RIGHT ARM FACING/ LEFT SIDE ARMLESS 62"W x 40"D Includes 1 - 20" x 20" throw pillow

#73 - RIGHT ARM FACING/ LEFT SIDE ARMLESS 91"W x 40"D Includes 1 - 20" x 20" throw pillow

#62 - LEFT ARM FACING/ RIGHT SIDE ARMLESS 62"W x 40"D Includes 1 - 20" x 20" throw pillow

LEFT ARM

#63 - LEFT ARM FACING/ RIGHT SIDE ARMLESS 91"W x 40"D Includes 1 - 20" x 20" throw pillow