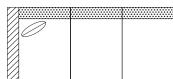

#### RIGHT ARM

#72 - RIGHT ARM FACING/ LEFT SIDE ARMLESS 62"W x 40"D Includes 1 - 20" x 20" throw pillow

#73 - RIGHT ARM FACING/ LEFT SIDE ARMLESS 91"W x 40"D Includes 1 - 20" x 20" throw pillow

#62 - LEFT ARM FACING/ RIGHT SIDE ARMLESS 62"W x 40"D Includes 1 - 20" x 20" throw pillow