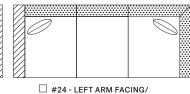

LEFT ARM

☐ #63 - LEFT ARM FACING/ RIGHT SIDE ARMLESS  $91"W\ x\ 40"D$  Includes 1 – 20" x 20" throw pillow