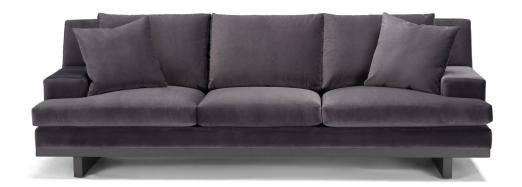

# **ANDRO**

The Andro European modern chair features wide, low, flat track arms, with a high back with a vertical curve on the outside, and a modern wood base with plank legs for a sleek, contemporary look.

## STANDARD FEATURES

Spring Construction: Webbing

Seat Cushion: Cloud 9
Back Cushion: Blend Down
Swivel Wood Finish: Standard
Throw Pillows: See Options

# **OVERALL DIMENSIONS**

**BODY DETAILS** 

Overall Width: 45"
Overall Depth: 39"
Overall Height: 30"
Frame Height: 30"

SEAT DETAILS

Seat Height: 20.5" Seat Depth: 21"

ARM/LEG DETAILS

Arm Width: 4.5"

Arm Height: 18.5"