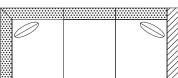

#### OTTOMANS/CHAIR/SOFAS

#10 - CHAIR 45"W x 40"D

☐ #00 - OTTOMAN 41"W x 22"D

☐ #40 - GRAND SOFA 102"W x 40"D Includes 2 - 20" x 20" throw pillows