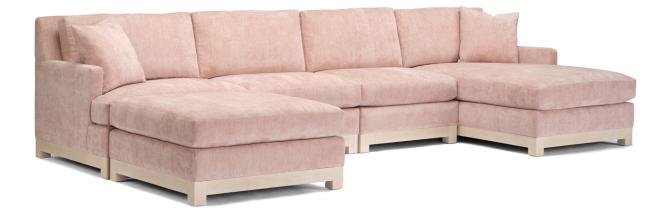

#### MALCOLM 668

The Malcolm modular sectional series boasts a high back and substantial presence, grounded by a decorative wood base.

#### STANDARD FEATURES

Spring Construction: Sinuous

Seat Cushion: Cloud 9

Back Cushion: Blend Down

Throw Pillows: See Schematics