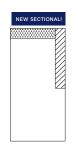

#### **RIGHT ARM**

#71 - RIGHT ARM FACING/ LEFT SIDE ARMLESS 38"W x 40"D Includes 1 - 20" x 20" throw pillow