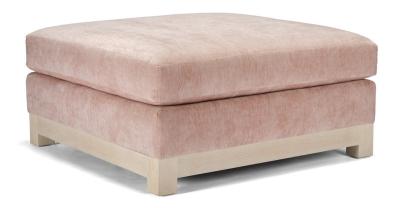

# MALCOLM 668

| The Malcolm ottoman features a decorative  |
|--------------------------------------------|
| wood base that beautifully complements the |
| Malcolm sectional and chair.               |

## **OVERALL DIMENSIONS**

**BODY DETAILS** 

Overall Width: 34"
Overall Depth: 44"
Overall Height: 19"

LEG DETAILS

Base Height: 5"

| WOOD FINISH<br>(Standard) | WOOD FINISH<br>(Premium)* | NAILHEAD<br>FINISH*                   |
|---------------------------|---------------------------|---------------------------------------|
| ☐ Antique Brown           | ☐ Linen                   | ☐ French Natural                      |
| ☐ Cream                   | ☐ Pearl                   | ☐ Pewter                              |
| ☐ Cloud                   | ☐ Sand                    | ☐ Nickel                              |
| ☐ Natural                 | ☐ Ash                     | ☐ Bright Gold                         |
| ☐ Sandalwood              | ☐ Putty                   | ☐ Antique Brass                       |
| ☐ Caramel                 | ☐ Slate                   | ☐ Black Pearl                         |
| ☐ French Walnut           | ☐ Shale                   | ☐ Bronze                              |
|                           | ☐ Cavalier                |                                       |
| ☐ Old Oak                 | ☐ Rustic Gray             | NAILHEAD<br>SPACING<br>☐ Head-to-Head |
| ☐ Umber                   | ☐ Regent                  |                                       |
| ☐ Driftwood               | □ Zebra                   |                                       |
| ☐ Shadow                  | ☐ Black Lacquer           | ☐ One On, One Off                     |
| ☐ Black Walnut            |                           | □ One On, One On                      |
| WELTING*                  |                           |                                       |
| ☐ 1/4" Body Self-Welt     |                           |                                       |