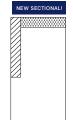

#### LEFT ARM

#61 - LEFT ARM FACING/ RIGHT SIDE ARMLESS 38"W x 40"D Includes 1 - 20" x 20" throw pillow