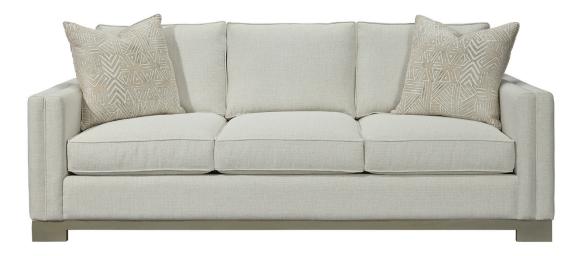

# **JEFFERSON 428**

The Jefferson stately sofa features a distinctive exposed wood base and welted details on the seats, backs, and split track arms.

# STANDARD FEATURES

Spring Construction: Sinuous Seat Cushion: Cloud 9 Back Cushion: Blend Down Throw Pillows: See Schematics 1/4" Self-Welted Seats/Back/Arm

#### OVERALL DIMENSIONS

BODY DETAILS Overall Width: 90" Overall Depth: 39" Overall Height: 38" Frame Height: 30"

### SEAT DETAILS

Seat Height: 18" Seat Depth: 23"

#### LEG DETAILS

Leg Height: 4" Wood Base

#### CHAIRS/SOFAS

☐ **#10 - CHAIR** 31"W x 39"D #30 - SOFA 90"W x 39"D Includes 2 - 22" x 22" throw pillows