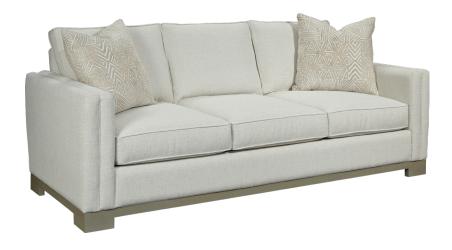

## **JEFFERSON 428**

The Jefferson chair is a plush and inviting piece designed to complement the Jefferson sofa. This piece features a distinctive exposed wood base and welted details on the seats, backs, and split track arms.

#### STANDARD FEATURES

Spring Construction: Sinuous

Seat Cushion: Cloud 9
Back Cushion: Blend Down
Wood Finish: Standard

1/4" Self-Welted Body/Seat/Back

#### **OVERALL DIMENSIONS**

**BODY DETAILS** 

Overall Width: 31"
Overall Depth: 39"
Overall Height: 38"

Frame Height: 30"

SEAT DETAILS

Seat Height: 18" Seat Depth: 23"

ARM/LEG DETAILS

Arm Width: 7"
Arm Height: 25"
Base Height: 4"