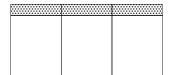

ire\*
- □ Down Supreme\*
- □ Spring Down\*
- □ Trillium\*

# BACK **CUSHION FILL**

□ Blend Down (Standard)

- □ Down Supreme\*
- □ Regalaire\*
- □ Trillium\*

V241015

# AVAILABLE PIECES

(DRAWINGS NOT TO SCALE)

SOFA



#40 - GRAND SOFA 104"W x 41"D Includes 2 - 20" x 20" & 2 - 24" x 24" throw pillows

#### **RIGHT ARM**



□ #72 - RIGHT ARM FACING/ LEFT SIDE ARMLESS 67"W × 41"D Includes 1- 20" × 20" & 1 - 24" x 24" throw pillows



#73 - RIGHT ARM FACING/ LEFT SIDE ARMLESS 97'W x 41'D Includes 1 - 20' x 20' & 1 - 24' x 24' throw pillows



#62 - LEFT ARM FACING/ RIGHT SIDE ARMLESS 67"W x 41"D Includes 1 - 20" x 20" & 1 - 24" x 24" throw pillows

# LEFT ARM



☐ #63 - LEFT ARM FACING/ RIGHT SIDE ARMLESS 97\*W x 41\*D Includes 1 - 20\* x 20\* & 1 - 24\* x 24\* throw pillows

### ARMLESS



#53 - 3-CUSHION ARMLESS 90"W x 41"D

#### CORNER/RIGHT ARM



☐ #33 - RIGHT ARM FACING/ LEFT SIDE CORNER 108"W × 41°D Includes 1 - 20° × 20° & 1 - 24° × 24° throw pillows

### CORNER/LEFT ARM



□ #23 - LEFT ARM FACING/ RIGHT SIDE CORNER 108"W × 41"D Includes 1 - 20" × 20" & 1 - 24" × 24" throw pillows

CHAISE