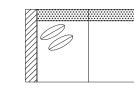

#62 - LEFT ARM FACING/ RIGHT SIDE ARMLESS 67"W x 41"D Includes 1 - 20" x 20" & 1 - 24" x 24" throw pillows