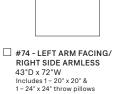

# LEFT ARM

☐ #63 - LEFT ARM FACING/ RIGHT SIDE ARMLESS 97\*W x 41\*D Includes 1 - 20\* x 20\* & 1 - 24\* x 24\* throw pillows