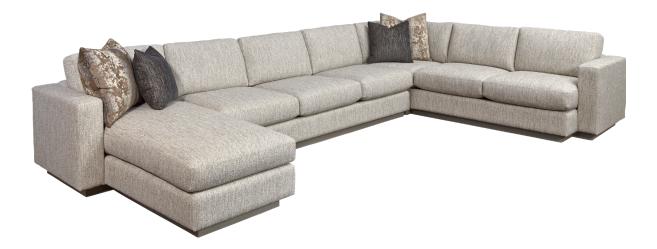

# EMERSON 669

The Emerson contemporary sectional series features a 7" track arm that extends around the back of the frame for a seamless finish. The arm is positioned on the outside of the frame, complemented by a recessed plinth wood base.

# AVAILABLE PIECES

(DRAWINGS NOT TO SCALE)

SOFA

#40 - GRAND SOFA 104"W x 41"D Includes 2 - 20" x 20" & 2 - 24" x 24" throw pillows

#### **RIGHT ARM**

□ #72 - RIGHT ARM FACING/ LEFT SIDE ARMLESS 67"W × 41"D Includes 1- 20" × 20" & 1 - 24" x 24" throw pillows

#73 - RIGHT ARM FACING/ LEFT SIDE ARMLESS 97'W x 41'D Includes 1 - 20' x 20' & 1 - 24' x 24' throw pillows

#62 - LEFT ARM FACING/ RIGHT SIDE ARMLESS 67"W x 41"D Includes 1 - 20" x 20" & 1 - 24" x 24" throw pillows

# LEFT ARM

☐ #63 - LEFT ARM FACING/ RIGHT SIDE ARMLESS 97\*W x 41\*D Includes 1 - 20\* x 20\* & 1 - 24\* x 24\* throw pillows

### ARMLESS

#53 - 3-CUSHION ARMLESS 90"W x 41"D

#### CORNER/RIGHT ARM

☐ #33 - RIGHT ARM FACING/ LEFT SIDE CORNER 108"W × 41°D Includes 1 - 20° × 20° & 1 - 24° × 24° throw pillows

### CORNER/LEFT ARM

□ #23 - LEFT ARM FACING/ RIGHT SIDE CORNER 108"W × 41"D Includes 1 - 20" × 20" & 1 - 24" × 24" throw pillows

CHAISE