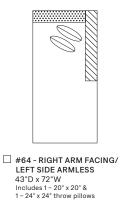

#### **RIGHT ARM**

□ #72 - RIGHT ARM FACING/ LEFT SIDE ARMLESS 67"W × 41"D Includes 1- 20" × 20" & 1 - 24" x 24" throw pillows

#73 - RIGHT ARM FACING/ LEFT SIDE ARMLESS 97'W x 41'D Includes 1 - 20' x 20' & 1 - 24' x 24' throw pillows