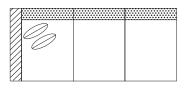

#### **RIGHT ARM**

□ #72 - RIGHT ARM FACING/ LEFT SIDE ARMLESS 67"W × 41"D Includes 1- 20" × 20" & 1 - 24" x 24" throw pillows

#73 - RIGHT ARM FACING/ LEFT SIDE ARMLESS 97'W x 41'D Includes 1 - 20' x 20' & 1 - 24' x 24' throw pillows