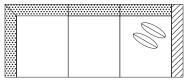

# LEFT ARM

☐ #63 - LEFT ARM FACING/ RIGHT SIDE ARMLESS 97\*W x 41\*D Includes 1 - 20\* x 20\* & 1 - 24\* x 24\* throw pillows