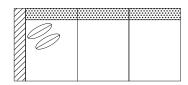

#62 - LEFT ARM FACING/ RIGHT SIDE ARMLESS 67"W x 41"D Includes 1 - 20" x 20" & 1 - 24" x 24" throw pillows

# LEFT ARM

#63 - LEFT ARM FACING/ RIGHT SIDE ARMLESS 97\*W x 41\*D Includes 1 - 20\* x 20\* & 1 - 24\* x 24\* throw pillows