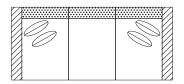

#62 - LEFT ARM FACING/ RIGHT SIDE ARMLESS 67"W x 41"D Includes 1 - 20" x 20" & 1 - 24" x 24" throw pillows

# LEFT ARM

#63 - LEFT ARM FACING/ RIGHT SIDE ARMLESS 97\*W x 41\*D Includes 1 - 20\* x 20\* & 1 - 24\* x 24\* throw pillows