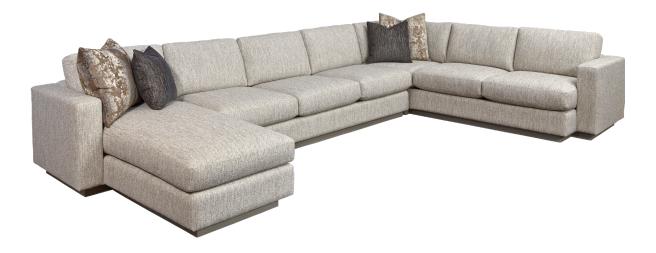

### SOFA

#40 - GRAND SOFA
104"W x 41"D
Includes 2 - 20" x 20" &
2 - 24" x 24" throw pillows