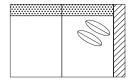

### RIGHT ARM

#72 - RIGHT ARM FACING/ LEFT SIDE ARMLESS 67"W x 41"D Includes 1 - 20" x 20" & 1 - 24" x 24" throw pillows

#73 - RIGHT ARM FACING/ LEFT SIDE ARMLESS 97"W x 41"D Includes 1 - 20" x 20" & 1 - 24" x 24" throw pillows