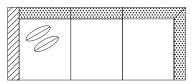

# CORNER/LEFT ARM

#23 - LEFT ARM FACING/ RIGHT SIDE CORNER 108 "W x 41"D Includes 1 - 20" x 20" & 1 - 24" x 24" throw pillows