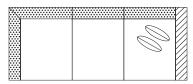

### RIGHT ARM

#72 - RIGHT ARM FACING/ LEFT SIDE ARMLESS 67"W x 41"D Includes 1 - 20" x 20" & 1 - 24" x 24" throw pillows

#73 - RIGHT ARM FACING/ LEFT SIDE ARMLESS 97"W x 41"D Includes 1 - 20" x 20" & 1 - 24" x 24" throw pillows