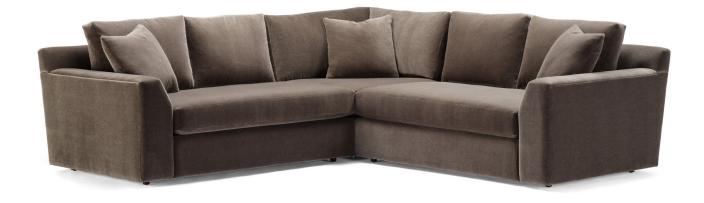

# **ELLIOT 6010**

The Elliot modern deep sectional series features clipped track arms, with bench seats, and multiple boxed back cushions for a stylish and comfortable seating arrangement.

### STANDARD FEATURES

Spring Construction: Sinuous Seat Cushion: Luxe Air

Back Cushion: Blend Down
Throw Pillows: See Schematics

Bench Seats

# OVERALL DIMENSIONS

**BODY DETAILS** 

Overall Depth: 45"
Overall Height: 36"
Frame Height: 31"

**SEAT DETAILS** 

Seat Height: 19" Seat Depth: 27"

ARM/LEG DETAILS

Arm Width: 7"
Arm Height: 25"
Leg: Hidden

| NAILHEAD<br>FINISH*                                                                        | NAILHEAD<br>SPACING*                                               | SEAT<br>CUSHION FILL                                                           |
|--------------------------------------------------------------------------------------------|--------------------------------------------------------------------|--------------------------------------------------------------------------------|
| ☐ French Natural                                                                           | ☐ Head-to-Head                                                     | ☐ Cloud 9 (Standard)                                                           |
| ☐ Pewter                                                                                   | $\square$ One On, One Off                                          | ☐ Luxe Aire*                                                                   |
| ☐ Nickel                                                                                   |                                                                    | ☐ Down Supreme*                                                                |
| ☐ Bright Gold                                                                              | NAILHEAD                                                           | ☐ Spring Down*                                                                 |
| ☐ Antique Brass                                                                            | LOCATION*                                                          | ☐ Trillium*                                                                    |
| ☐ Black Pearl                                                                              | ☐ Arms                                                             |                                                                                |
| ☐ Bronze                                                                                   | ☐ Body/Base                                                        |                                                                                |
| SELF WELTING*  1/4" Arm 1/8" Seat/Body 1/4" Arm 1/8" Seat/Body                             | CONTRAST WELTING*  1/4" Arm 1/8" Seat/Body 1/4" Arm 1/8" Seat/Body | BACK CUSHION FILL  Down Supreme (Standard)  Blend Down*  Regalaire*  Trillium* |
| FABRIC PATTERN:  FABRIC COLOR:  CONTRAST WELT FABRIC PATTERN:  CONTRAST WELT FABRIC COLOR: |                                                                    |                                                                                |