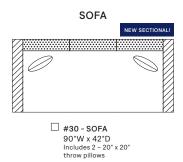

| ☐ Body/Base                                                        |                                                                                |
| SELF WELTING*  1/4" Arm 1/8" Seat/Body 1/4" Arm 1/8" Seat/Body                             | CONTRAST WELTING*  1/4" Arm 1/8" Seat/Body 1/4" Arm 1/8" Seat/Body | BACK CUSHION FILL  Down Supreme (Standard)  Blend Down*  Regalaire*  Trillium* |
| FABRIC PATTERN:  FABRIC COLOR:  CONTRAST WELT FABRIC PATTERN:  CONTRAST WELT FABRIC COLOR: |                                                                    |                                                                                |

<sup>\*</sup>Denotes Upcharge

ELLIOT 6010 BURTON JAMES

# **AVAILABLE PIECES**

(DRAWINGS NOT TO SCALE)



#### **RIGHT ARM**



#72 - RIGHT ARM FACING/ LEFT SIDE ARMLESS 64"W x 45"D Includes 1 - 20" x 20" throw pillow



#73 - RIGHT ARM FACING/ LEFT SIDE ARMLESS 92"W x 45"D Includes 1 - 20" x 20" throw pillow

# LEFT ARM



#62 - LEFT ARM FACING/ RIGHT SIDE ARMLESS 64\*W x 45\*D Includes 1 - 20\* x 20\* throw pillow



#63 - LEFT ARM FACING/ RIGHT SIDE ARMLESS 92"W x 45"D Includes 1 - 20" x 20" throw pillow

#### CORNER



#41 - CORNER 45"W x 45"D Includes 1 - 20" x 20" throw pillow