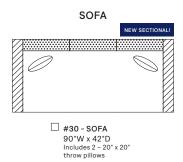

1/4" Arm                | ☐ Regalaire*               |
| ☐ 1/8" Seat/Body              | ☐ 1/8" Seat/Body          | ☐ Trillium*                |
|                               |                           |                            |
| FABRIC PATTERN: _             |                           |                            |
| FABRIC COLOR:                 |                           |                            |
| CONTRAST WELT FABRIC PATTERN: |                           |                            |
| CONTRAST WELT FABRIC COLOR:   |                           |                            |
|                               |                           |                            |

<sup>\*</sup>Denotes Upcharge

ELLIOT 6010 BURTON JAMES

# **AVAILABLE PIECES**

(DRAWINGS NOT TO SCALE)



#### **RIGHT ARM**



#72 - RIGHT ARM FACING/ LEFT SIDE ARMLESS 64"W x 45"D Includes 1 - 20" x 20" throw pillow



#73 - RIGHT ARM FACING/ LEFT SIDE ARMLESS 92"W x 45"D Includes 1 - 20" x 20" throw pillow

# LEFT ARM



#62 - LEFT ARM FACING/ RIGHT SIDE ARMLESS 64\*W x 45\*D Includes 1 - 20\* x 20\* throw pillow



#63 - LEFT ARM FACING/ RIGHT SIDE ARMLESS 92"W x 45"D Includes 1 - 20" x 20" throw pillow

#### CORNER



#41 - CORNER 45"W x 45"D Includes 1 - 20" x 20" throw pillow