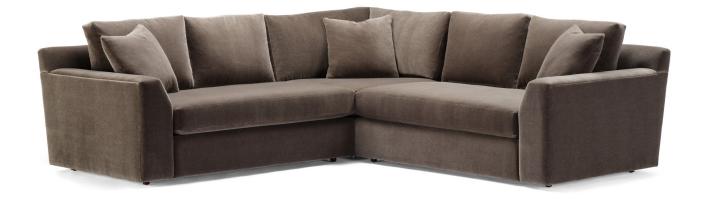

# **ELLIOT 6010**

The Elliot modern deep sectional series features clipped track arms, with bench seats, and multiple boxed back cushions for a stylish and comfortable seating arrangement.

### STANDARD FEATURES

Spring Construction: Sinuous

Seat Cushion: Luxe Air
Back Cushion: Blend Down
Throw Pillows: See Schematics

Bench Seats