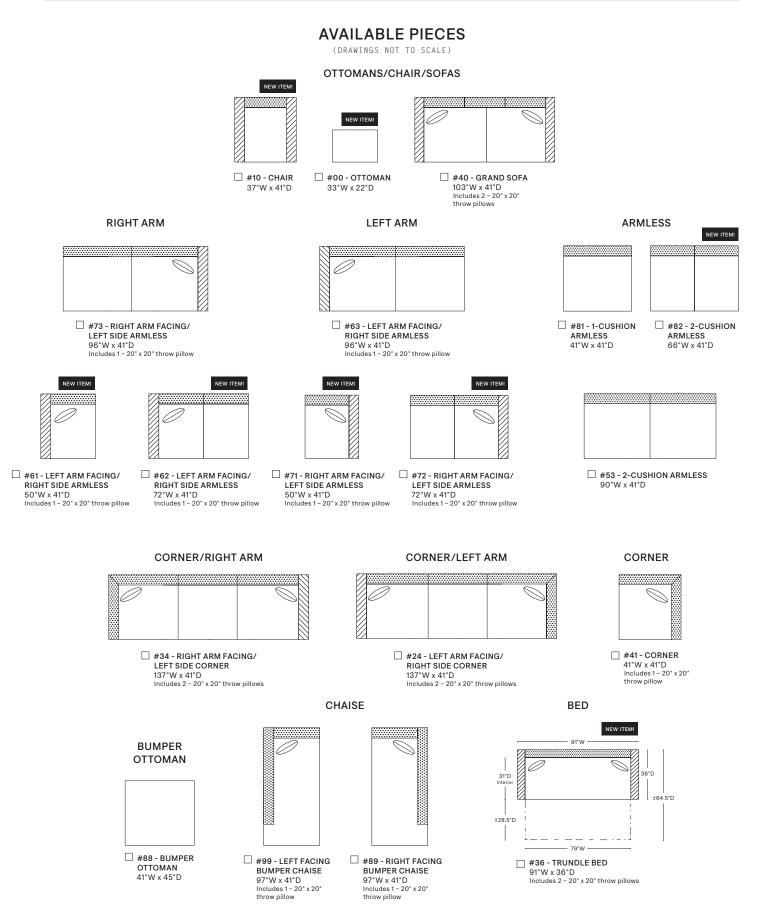

#### STANDARD FEATURES

Spring Construction: Sinuous Seat Cushion: Trillium Back Cushion: Trillium **Throw Pillows: See Schematics** 