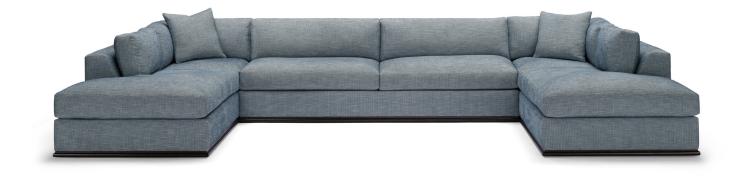

## **MILO 649**

The Milo contemporary low profile sectional series features 6" track arms and a decorative wood base that extends beyond the upholstered frame, creating a sleek, modern look.