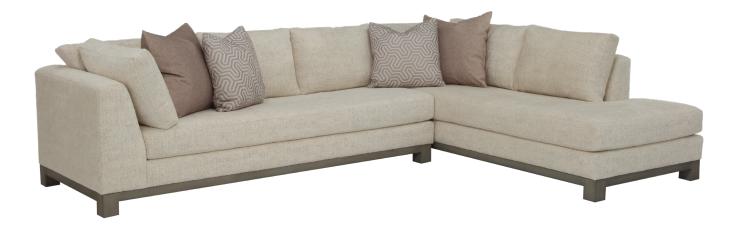

## **PARKER 1044**

The Parker modern sectional series showcases a sleek design with a decorative wood base, adding a refined touch to its contemporary style.

#### SOFA

#40 - GRAND SOFA

102"W x 40"D

Includes 2 - 20" x 20" &
2 - 24" x 24" throw pillows