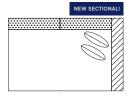

# **AVAILABLE PIECES**

(DRAWINGS NOT TO SCALE)

#### CORNER

#41 - CORNER 40"W x 40"D Includes 1 - 20" x 20" & 1 - 24" x 24" throw pillows

#99 - LEFT FACING
BUMPER CHAISE
40"W x93"D
Includes 1 - 20" x 20" &
1 - 24" x 24" throw pillows

#89 - RIGHT FACING
BUMPER CHAISE
40°W x93°D
Includes 1 - 20° x 20° &
1 - 24° x 24° throw pillows