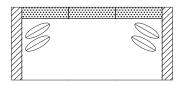

# **AVAILABLE PIECES**

(DRAWINGS NOT TO SCALE)

#### CORNER

#41 - CORNER 40"W x 40"D Includes 1 - 20" x 20" & 1 - 24" x 24" throw pillows

#99 - LEFT FACING
BUMPER CHAISE
40"W x93"D
Includes 1 - 20" x 20" &
1 - 24" x 24" throw pillows

#89 - RIGHT FACING
BUMPER CHAISE
40°W x93°D
Includes 1 - 20° x 20° &
1 - 24° x 24° throw pillows