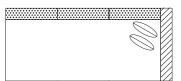

# **AVAILABLE PIECES**

(DRAWINGS NOT TO SCALE)

#### RIGHT ARM

#72 - RIGHT ARM FACING/ LEFT SIDE ARMLESS 64\*W x 40\*D Includes 1 - 20\* x 20\* & 1 - 24\* x 24\* throw pillows

#73 - RIGHT ARM FACING/ LEFT SIDE ARMLESS 91.5"W x 40"D Includes 1 - 20" x 20" & 1 - 24" x 24" throw pillows

#62 - LEFT ARM FACING/ RIGHT SIDE ARMLESS 64"W x 40"D Includes 1 - 20" x 20" & 1 - 24" x 24" throw pillows

LEFT ARM

#63 - LEFT ARM FACING/ RIGHT SIDE ARMLESS 91.5"W x 40"D Includes 1 - 20" x 20" & 1 - 24" x 24" throw pillows